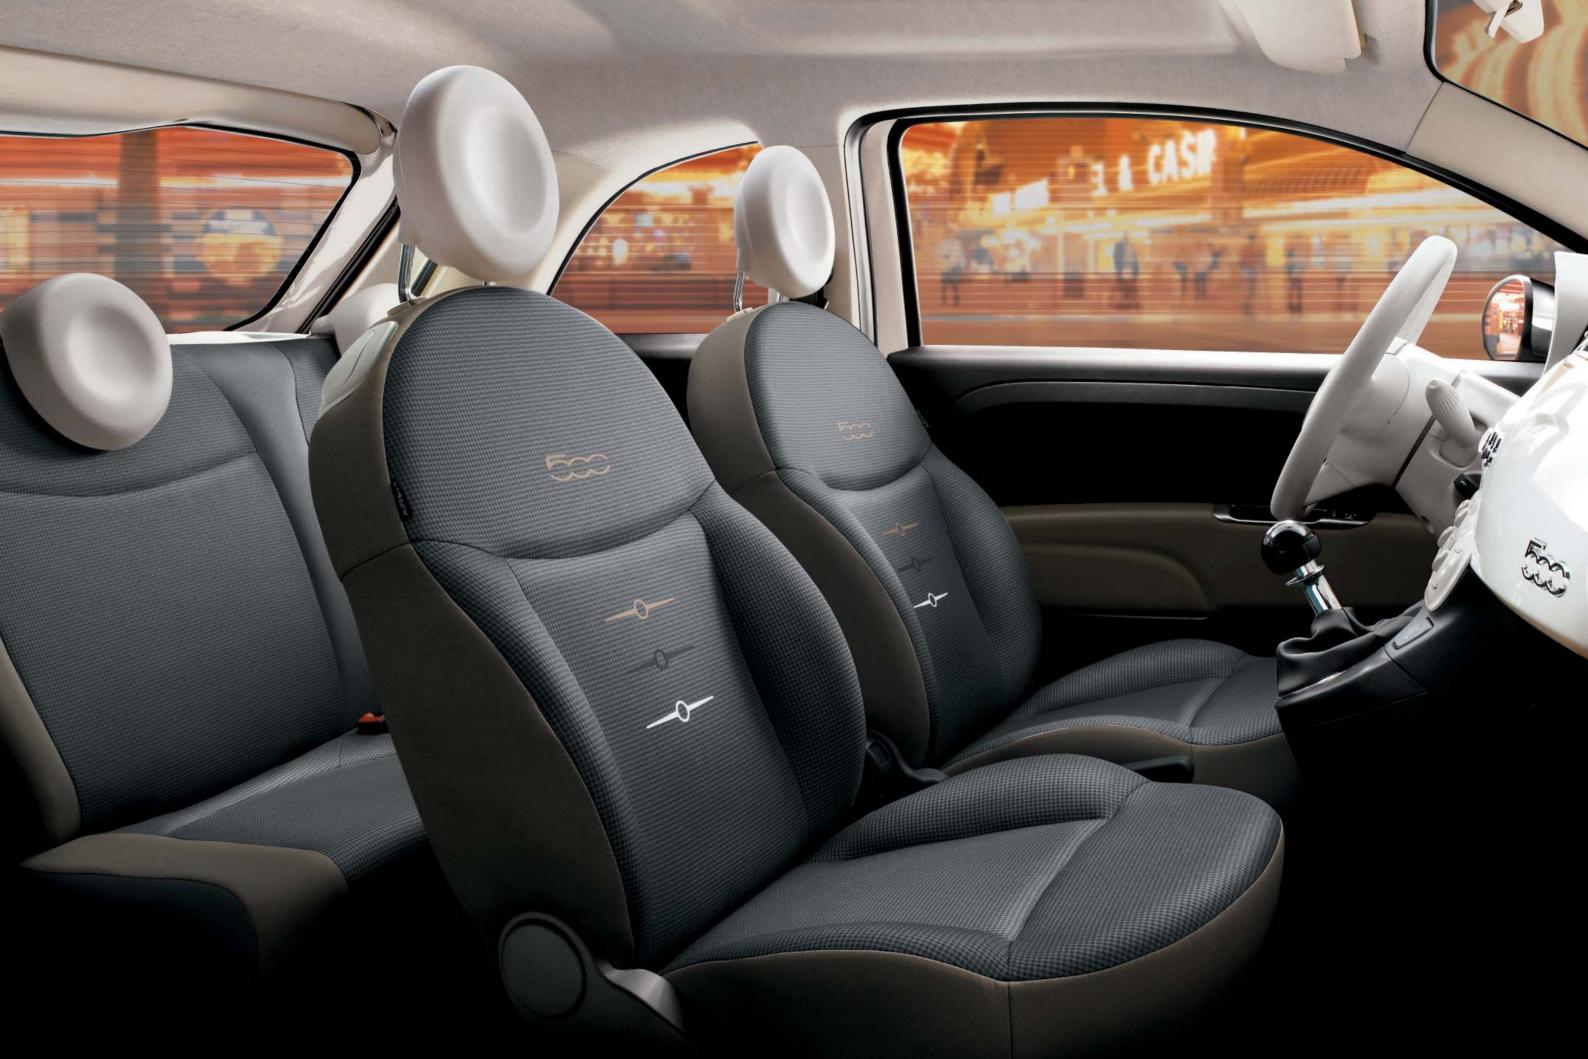

#### "Pop spirit and details befitting a star. I like being this way."

Do you want to know how our first date will go? I already know. You won't be able to take your eyes off my chrome plating. That's normal. Everyone looks at what sparkles. No one looks me straight in the headlights. Don't worry, you won't hurt my feelings. I know they're irresistible. I like them, too. They make me feel like a real Pop Star... especially when they reflect the flashes of photographers. And if we arrange to meet downtown one Saturday night with my new Houndstooth interior, you'll see we'll have plenty of photographers surrounding us. Have you already decided where we'll go for dinner? You choose the place. I'm sure you'll amaze me. I'm thinking about the soundtrack of our trip instead. My radio CD and MP3 player knows all of today's up-and-coming groups. It's fantastic. You'll see.

#### Main Pop Star standard equipment.

- Manual climate control system with pollen filter
   CD/MP3 radio
- Chrome kit
- Chrome-plated door mirror covers
- Chrome-plated moulding on bonnet
- Chrome-plate hub caps14" special Vintage hub caps
- 7 airbags
- Chrome-plated exterior door handles
- Electrically adjustable door mirrors

- Dualdrive™ electric power steering
   Door opening/closing remote control with customisable cover
   Height-adjustable steering wheel
- Electric windows and central locking
- Spoiler integrated with the top (on cabrio)

- Automatic climate control (on cabrio)
  Door mirrors with defrosting and outside temperature sensor (on cabrio)