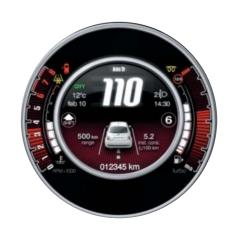

#### "Every journey with me opens up a world of connections."

Did you feast your eyes on my 7" TFT digital display? It's new! You can try it if you want: as well as being really cool, it keeps all the information you need when driving under control, like the information from the speedometer, the rev counter, the temperature or the Gear Shift Indicator, which suggests when to change gear, and the trip computer, which allows you to alter my set-up in different ways according to distance, instant fuel consumption, range, and so on. Naturally, everything is perfectly integrated with my tried-and-tested Blue&Me TomTom 2 LIVE navigation system, so that you can also see the media player telephone and navigator on the same screen. I took you by surprise, didn't I? But I told you: you can't take your eyes off me ...