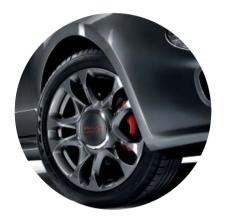

16" alloy wheels (opt 5A6)

#### 500S main standard equipment.

- Abarth Design sports steering wheel with 8 buttons
  Special "S" style burnished 15" alloy wheels with 185/55-15 tyres (not compatible with snow chains)
- Manual climate control system with pollen filter
- CD/MP3 radio
- Spoiler
- Sports seats
- Passenger seat backrest pocket
   Hands-free Blue&Me™ system with Bluetooth® technology, voice recognition, steering wheel controls and digital audio file player with USB port
- 7 airbags