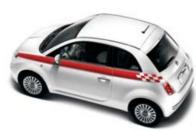

#### "With me, life has added S."

Sporty, sassy, seductive, sociable. There's always something special hiding inside an S. With my aerodynamic spoiler, my new hi-tech fabrics, my new Italia Light Blue, my gritty 16" alloy rims and my sports steering wheel, you certainly won't go unnoticed. But what makes me truly sexy is that I make everything fun. I think you're just like me, and that's why together we're going to be something big. Ready to eat up the road?

16" alloy wheels (opt 5A6)