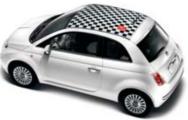

500 Black strip

**O** Flower

Londra
Saloon/Cabrio version

New York Saloon/Cabrio version

Side/Sport band Saloon/Cabrio version

Chequered roof

Number 5

Turin Saloon/Cabrio version