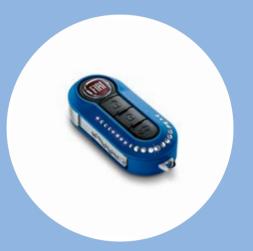

have.







Lineaccessori 56J (16")

74A (16")

5A6 (16")

Balls



500 Italia strip



Butterflies



Tokio Saloon/Cabrio version



Roma
Saloon/Cabrio version



Zipper Saloon/Cabrio version



Hands



500 Black strip



**O** Flower



Londra
Saloon/Cabrio version



New York Saloon/Cabrio version



Side/Sport band Saloon/Cabrio version



Chequered roof



Number 5



Turin Saloon/Cabrio version



Parigi Saloon/Cabrio version



Umanoide Saloon/Cabrio version



Italia side strip Saloon/Cabrio version

#### Stickers.

Black background door mirror cover customised with amaranth or ivory Butterflies or Flowers.







500 STORIES WITH YOU 51

#### Key covers e badge





52 CUSTOMISATIONS 53

#### Key covers.

















#### Key covers with CRYSTALLIZED™ Swarovski Elements.







54 CUSTOMISATIONS 55

#### Accessories.





500 STORIES WITH YOU 57

#### Merchandising.

# "To go out together, we need to have the same style."



They're colourful, practical, attractive and above all have a touch of my unmistakable style: they're the items, clothing and accessories of the 500 collection with my own name on them. Choose the ones you like on the www.store.fiat.com side and you'll see that you get noticed. I should know...





Men's T-shirt.



Women's T-shirt.





Bubble wrap holdalls.





Folding bike with aluminium frame.

500 STORIES WITH YOU 59

500 and 500C body colours. Interior trims.

#### Solid.







231 Pastel Cappuccino Beige



268 Pastel Gelato White



712 Pastel Sole Yellow



735 Pastel Carrara Grey



952 Pastel Volare Light Blue



166 Pastel