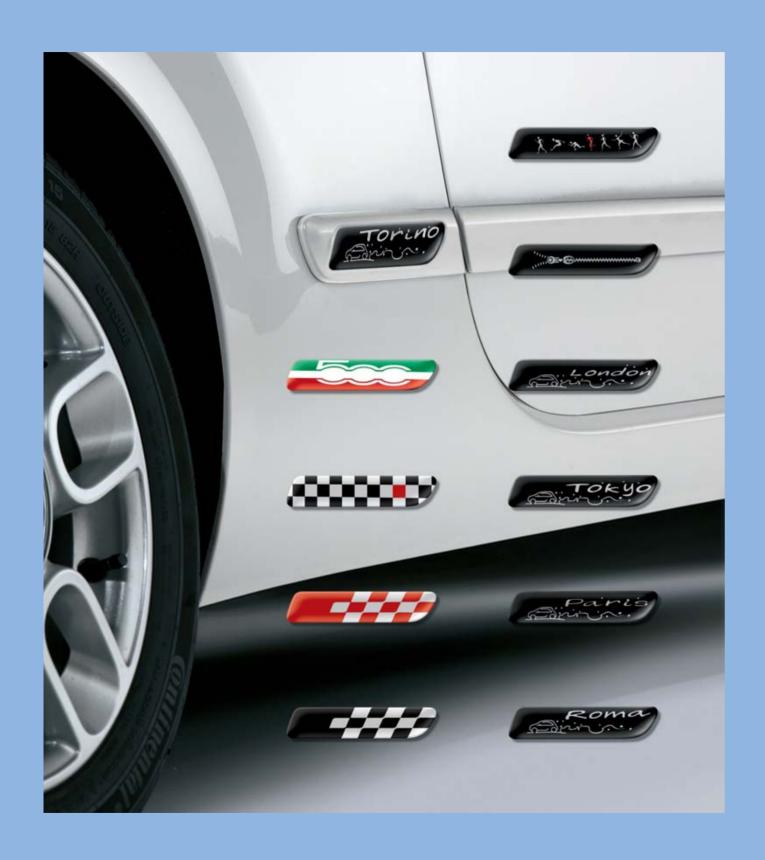

Mind you, don't forget to take a look at my rims. I have a real collection of them. You know, it is a bit like shoes. The more you have, the more you would like to have.

Lineaccessori 56J (16")

74A (16")

5A6 (16")

Balls

500 Italia strip

Butterflies

Tokio Saloon/Cabrio version

Roma
Saloon/Cabrio version

Zipper Saloon/Cabrio version

Hands

500 Black strip

**O** Flower

Londra
Saloon/Cabrio version

New York Saloon/Cabrio version

Side/Sport band Saloon/Cabrio version

Chequered roof

Number 5

Turin Saloon/Cabrio version

Parigi Saloon/Cabrio version

Umanoide Saloon/Cabrio version

Italia side strip Saloon/Cabrio version