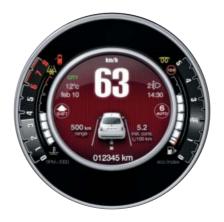

#### "Every journey with me opens up a world of connections."

Did you feast your eyes on my 7" TFT digital display? It's new! You can try it if you want: as well as being really cool, it keeps all the information you need when driving under control, like the information from the speedometer, the rev counter, the temperature or the Gear Shift Indicator, which suggests when to change gear, and the trip computer, which allows you to alter my set-up in different ways according to distance, instant fuel consumption, range, and so on. Naturally, everything is perfectly integrated with my tried-and-tested Blue&Me TomTom 2 LIVE navigation system, so that you can also see the media player telephone and navigator on the same screen. I took you by surprise, didn't I? But I told you: you can't take your eyes off me ...