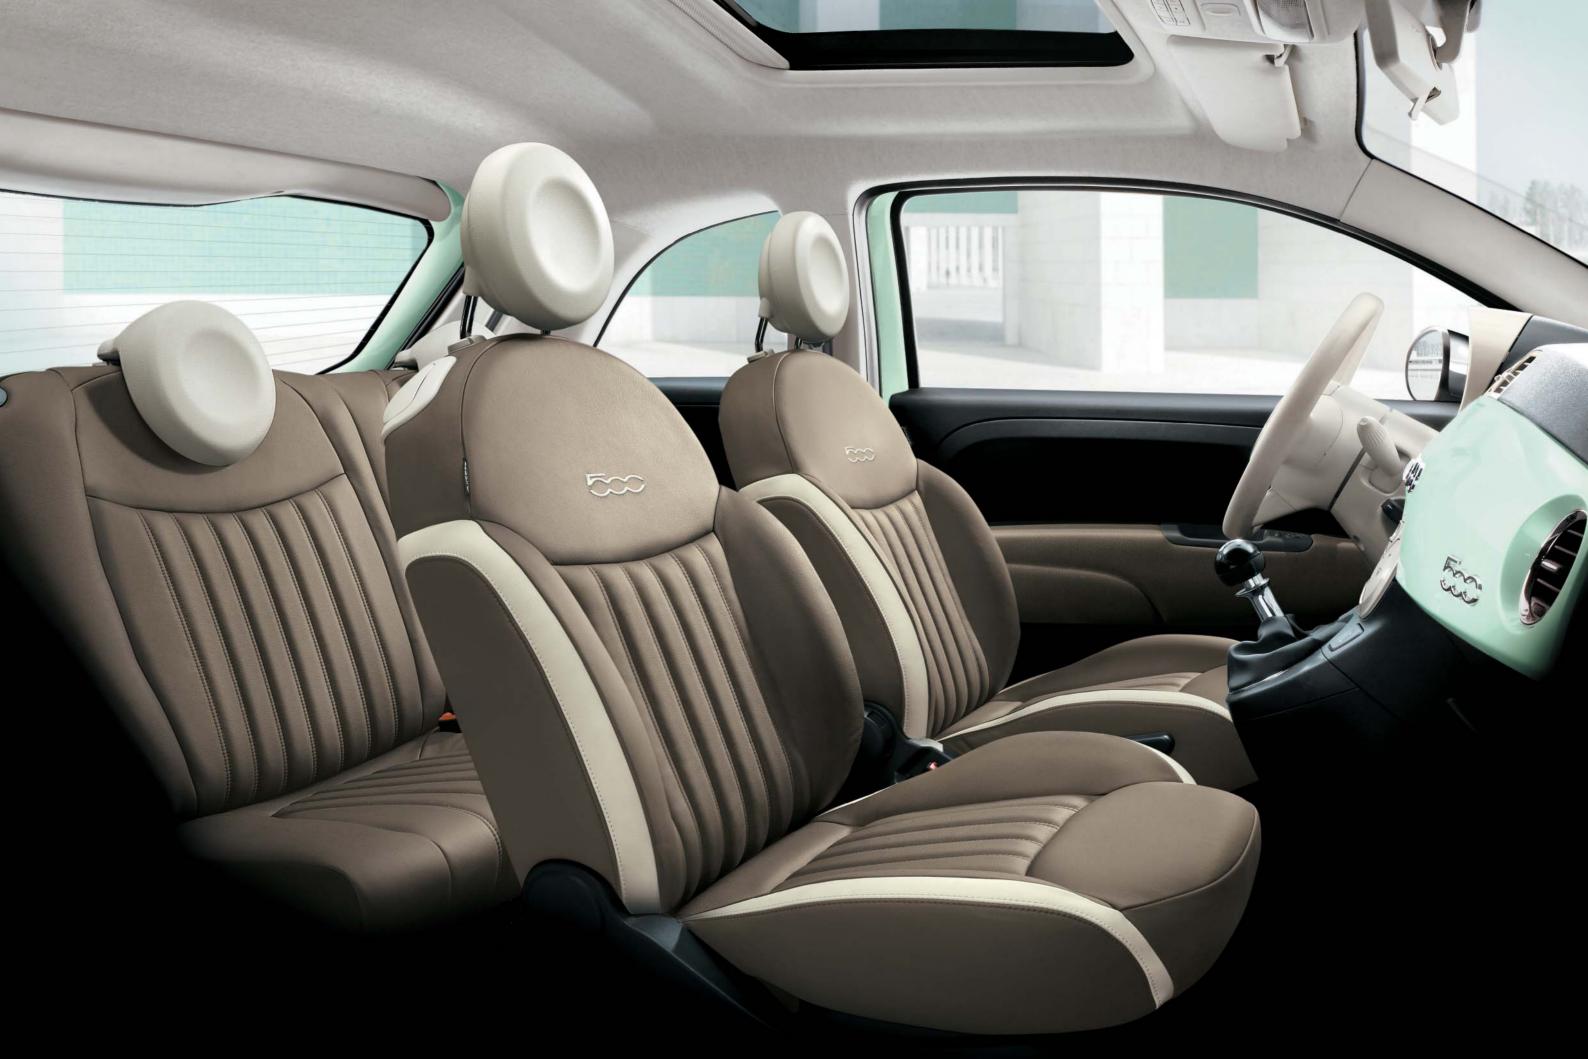

#### "That's me: 0% imitation, 500% Cult."

Do you like things that are beautiful, sophisticated, with a touch of refinement? I do. For example, I adore the smooth feel of the leather that I've chosen for my seats and the way that the chrome plating on my details and alloy wheels plays with the light. Not to mention my exclusive glossy black roof (über-chic!) or the innovative 7" digital colour display, stylish enough to make me the envy of all. Because - let's be clear - of all the 500s, I'm definitely the one with a little bit more. Otherwise, why would they call me Cult?

#### Main Cult standard equipment.

- Glossy black roof with one fixed glass part and sun blind
- 16" alloy wheels with 195/45 R16 tyres
- Interior in Frau leather
- 7" TFT colour liquid crystal digital instrument panel
  Automatic climate control with pollen filter
- CD/MP3 radio
- Blue&Me™ hands-free system with Bluetooth® technology, voice recognition, steering wheel controls and digital audio file player with USB port
- Leather steering wheel with radio controls
- Glossy black or chrome electrically adjustable door mirrors with demisting and outside temperature sensor
- Chrome kit (side window seals with chrome insert, inserts on front and rear chrome bumpers, chrome gear lever knob, chrome tailpipe)

- Rear lights with glossy black, "eye-liner"-effect, surround
- Rear parking sensors
- 7 airbags
- Height-adjustable steering wheel
- Dualdrive<sup>™</sup> electric power steering
- Electric windows and central locking
- Door opening/closing remote control with customisable cover
- Height-adjustable driver's seat
- Split rear seat (50/50) with height-adjustable head restraint
- Passenger seat backrest pocket