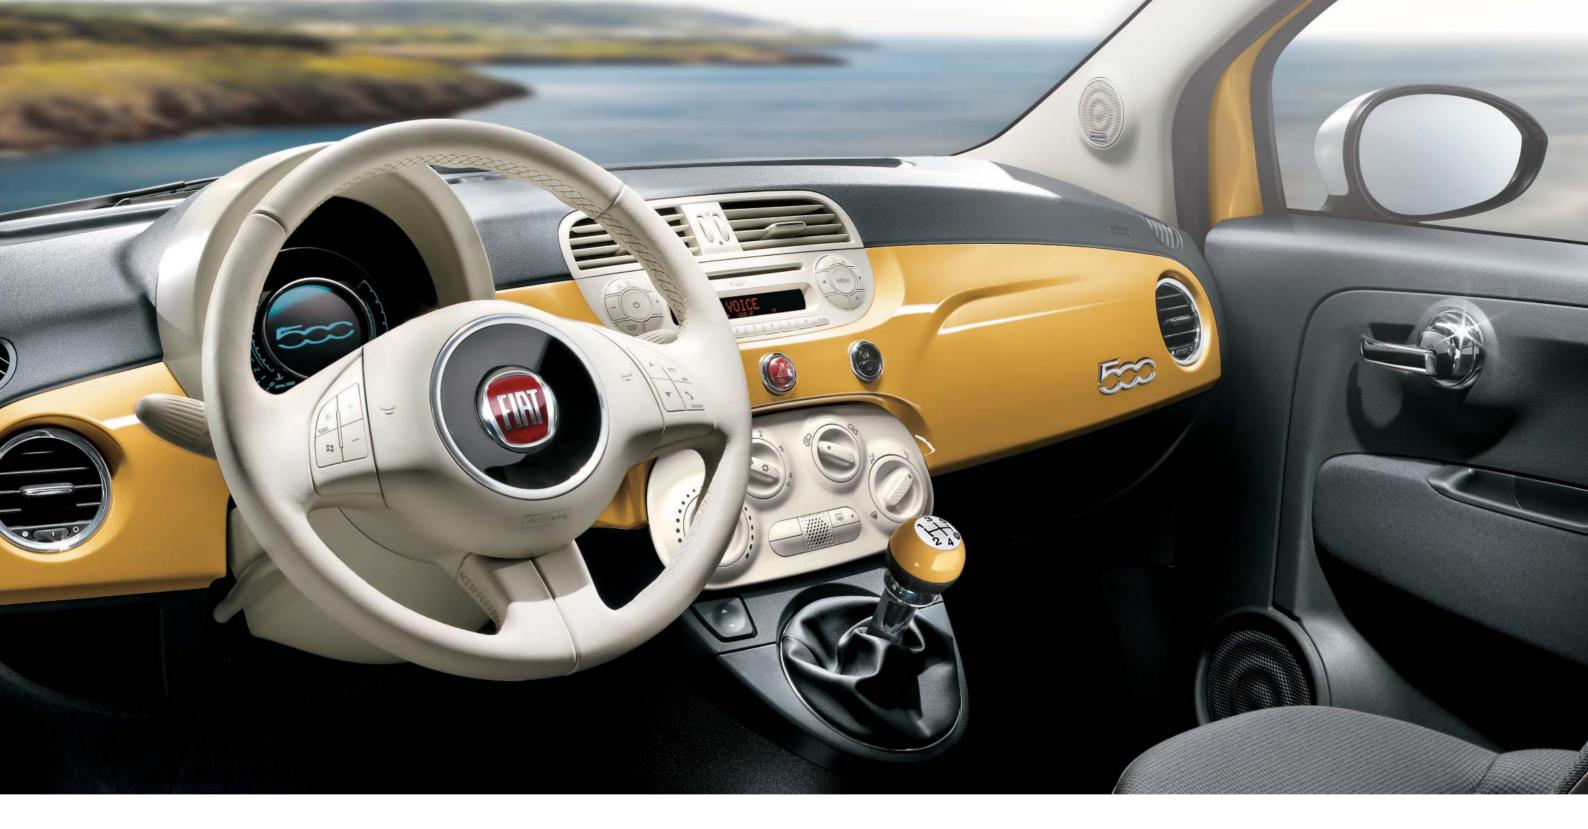

#### "Every journey with me opens up a world of connections."

Did you feast your eyes on my 7" TFT digital display? It's new! You can try it if you want: as well as being really cool, it keeps all the information you need when driving under control, like the information from the speedometer, the rev counter, the temperature or the Gear Shift Indicator, which suggests when to change gear, and the trip computer, which allows you to alter my set-up in different ways according to distance, instant fuel consumption, range, and so on. Naturally, everything is perfectly integrated with my tried-and-tested Blue&Me TomTom 2 LIVE navigation system, so that you can also see the media player telephone and navigator on the same screen. I took you by surprise, didn't I? But I told you: you can't take your eyes off me ...

It is some time that I have been thinking about my next trip. I want to cross vast plains and forests, and visit Europe's most beautiful cities. You choose the people to take along. I'll take care of everything we need to get started. First of all, there is the Blue&Me TomTom LIVE, a next-generation portable touchscreen navigation system so you have all the maps you need, with information about traffic, weather forecasts and Local Search in real time. You'll see that you can't do without it. All of the functions are inside of it and it lets you access music, use your mobile phone and navigation system in three different ways: voice commands, steering wheel controls or multitouch display.

Then we need the Interscope Sound System Hi-Fi that will give us top quality sound reproduction. I value listening to my favourite tracks at full volume and in excellent quality. What's missing? A great system for saving on fuel consumption and for respecting the environment is my eco:Drive Info function. This way our drive will be more cost-efficient and eco-friendly.