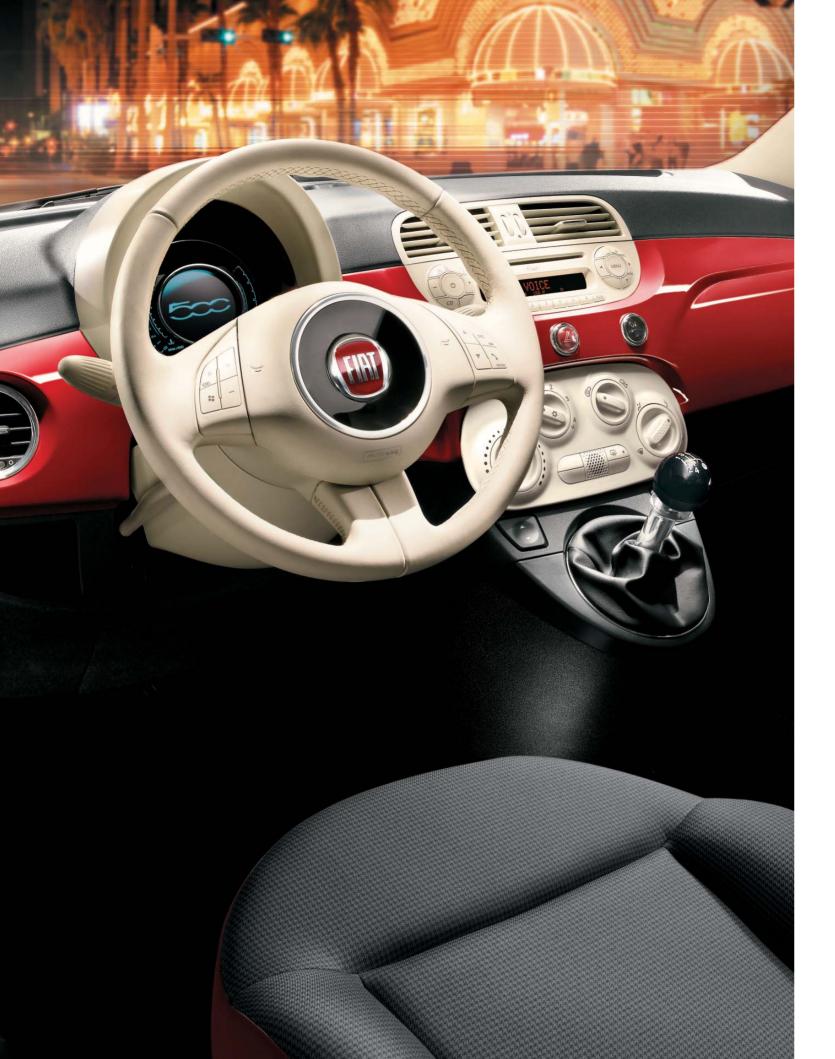

#### Introduction

Hi, pleased to meet you. The way you're looking at me, I'd say you can't wait to go out with me. It's only natural, mind you: how could you resist me? I'm colourful and attractive, but also cool, elegant or sporty – however you want me – fashionable, but beyond fashion at the same time. Just like a true icon. Are you ready to explore all my facets? This year, I'm even more high-tech and alluring, with an innovative TFT liquid crystal digital display, all-new interior, three brandnew body colours and three types of alloy wheels never seen before. What more could you possibly want? It's no coincidence that the new trim level I'm offering in the 2014 range is called Cult... that really says it all! Come on, let's get going: you'll see that you couldn't wish for a better travelling companion. You have my word as a 500.

#### "That's me: 0% imitation, 500% Cult."

Do you like things that are beautiful, sophisticated, with a touch of refinement? I do. For example, I adore the smooth feel of the leather that I've chosen for my seats and the way that the chrome plating on my details and alloy wheels plays with the light. Not to mention my exclusive glossy black roof (über-chic!) or the innovative 7" digital colour display, stylish enough to make me the envy of all. Because - let's be clear - of all the 500s, I'm definitely the one with a little bit more. Otherwise, why would they call me Cult?

#### Main Cult standard equipment.

- Glossy black roof with one fixed glass part and sun blind
- 16" alloy wheels with 195/45 R16 tyres
- Interior in Frau leather
- 7" TFT colour liquid crystal digital instrument panel
  Automatic climate control with pollen filter
- CD/MP3 radio
- Blue&Me™ hands-free system with Bluetooth® technology, voice recognition, steering wheel controls and digital audio file player with USB port
- Leather steering wheel with radio controls
- Glossy black or chrome electrically adjustable door mirrors with demisting and outside temperature sensor
- Chrome kit (side window seals with chrome insert, inserts on front and rear chrome bumpers, chrome gear lever knob, chrome tailpipe)

#### "Every journey with me opens up a world of connections."

Did you feast your eyes on my 7" TFT digital display? It's new! You can try it if you want: as well as being really cool, it keeps all the information you need when driving under control, like the information from the speedometer, the rev counter, the temperature or the Gear Shift Indicator, which suggests when to change gear, and the trip computer, which allows you to alter my set-up in different ways according to distance, instant fuel consumption, range, and so on. Naturally, everything is perfectly integrated with my tried-and-tested Blue&Me TomTom 2 LIVE navigation system, so that you can also see the media player telephone and navigator on the same screen. I took you by surprise, didn't I? But I told you: you can't take your eyes off me ...