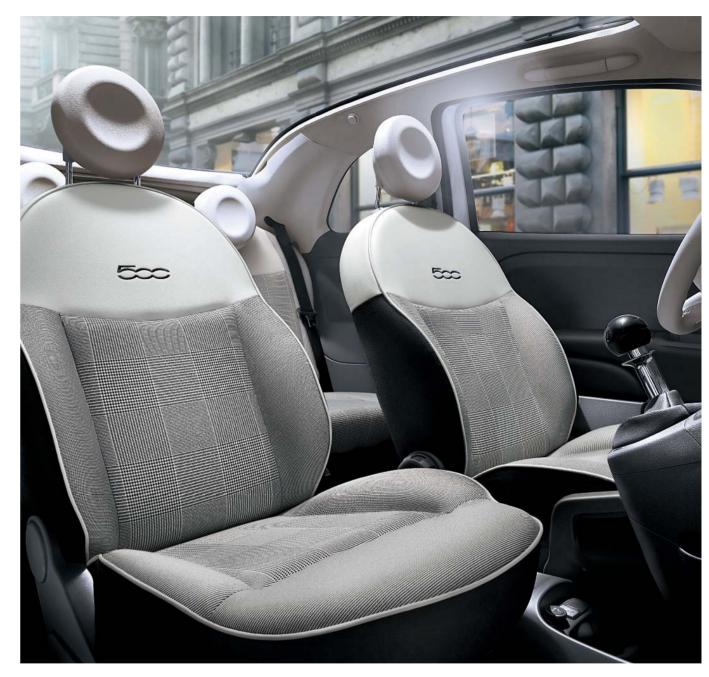

#### "That's me: 0% imitation, 500% Cult."

Do you like things that are beautiful, sophisticated, with a touch of refinement? I do. For example, I adore the smooth feel of the leather that I've chosen for my seats and the way that the chrome plating on my details and alloy wheels plays with the light. Not to mention my exclusive glossy black roof (über-chic!) or the innovative 7" digital colour display, stylish enough to make me the envy of all. Because - let's be clear - of all the 500s, I'm definitely the one with a little bit more. Otherwise, why would they call me Cult?

#### Main Cult standard equipment.

- Glossy black roof with one fixed glass part and sun blind
- 16" alloy wheels with 195/45 R16 tyres
- Interior in Frau leather
- 7" TFT colour liquid crystal digital instrument panel
  Automatic climate control with pollen filter
- CD/MP3 radio
- Blue&Me™ hands-free system with Bluetooth® technology, voice recognition, steering wheel controls and digital audio file player with USB port
- Leather steering wheel with radio controls
- Glossy black or chrome electrically adjustable door mirrors with demisting and outside temperature sensor
- Chrome kit (side window seals with chrome insert, inserts on front and rear chrome bumpers, chrome gear lever knob, chrome tailpipe)

- Rear lights with glossy black, "eye-liner"-effect, surround
- Rear parking sensors
- 7 airbags
- Height-adjustable steering wheel
- Dualdrive<sup>™</sup> electric power steering
- Electric windows and central locking
- Door opening/closing remote control with customisable cover
- Height-adjustable driver's seat
- Split rear seat (50/50) with height-adjustable head restraint
- Passenger seat backrest pocket