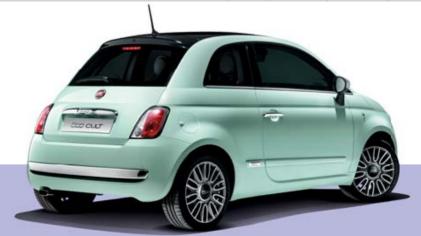

#### Cult

#### "That's me: 0% imitation, 500% Cult."

Do you like things that are beautiful, sophisticated, with a touch of refinement? I do. For example, I adore the smooth feel of the leather that I've chosen for my seats and the way that the chrome plating on my details and alloy wheels plays with the light. Not to mention my exclusive glossy black roof (über-chic!) or the innovative 7" digital colour display, stylish enough to make me the envy of all. Because - let's be clear - of all the 500s, I'm definitely the one with a little bit more. Otherwise, why would they call me Cult?

#### Main Cult standard equipment.

- Glossy black roof with one fixed glass part and sun blind
- 16" alloy wheels with 195/45 R16 tyres
- Interior in Frau leather
- 7" TFT colour liquid crystal digital instrument panel
  Automatic climate control with pollen filter
- CD/MP3 radio
- Blue&Me™ hands-free system with Bluetooth® technology, voice recognition, steering wheel controls and digital audio file player with USB port
- Leather steering wheel with radio controls
- Glossy black or chrome electrically adjustable door mirrors with demisting and outside temperature sensor
- Chrome kit (side window seals with chrome insert, inserts on front and rear chrome bumpers, chrome gear lever knob, chrome tailpipe)

- Rear lights with glossy black, "eye-liner"-effect, surround
- Rear parking sensors
- 7 airbags
- Height-adjustable steering wheel
- Dualdrive<sup>™</sup> electric power steering
- Electric windows and central locking
- Door opening/closing remote control with customisable cover
- Height-adjustable driver's seat
- Split rear seat (50/50) with height-adjustable head restraint
- Passenger seat backrest pocket