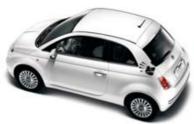

#### Lounge

#### "A special outfit with a touch of elegance."

This is the story of an exceptional day. Let's celebrate my birthday, or yours, or both together with an exclusive evening. An aperitif with friends, a live jazz concert, or maybe dinner at a bistro in Paris. Why not? And maybe then, when we're tired of worldly pleasures, we can go for a ride in the moonlight, just the two of us. But we have to do things right if we want to be true aristocrats: always behave with style while being at our ease. This is why I chose elegant attire. It is classic but not obvious, and above all it is comfortable. It's called Lounge. 15" alloy wheels, fine new Prince of Wales check fabrics. A touch of class that suits me to a T and that I'm sure you're going to love. Come on and tell me, "How pretty you are this evening..."

#### Main Lounge standard equipment.

- Manual climate control system with pollen filter
- CD/MP3 radio
- Fixed sun roof with sun blind
- 15" alloy wheels with 185/55 tyres
- Hands-free Blue&Me™ system with Bluetooth® technology, voice recognition, steering wheel controls and digital audio file player with USB port
- Leather steering wheel with radio controls
- Electrically adjustable body colour door mirrors with defrosting Rear parking sensors (on cabrio) and outside temperature sensor
- Chrome kit

- Chrome tailpipe
- Height-adjustable steering wheel
- Dualdrive<sup>™</sup> electric power steering
- Electric windows and central locking
- Door opening/closing remote control with customisable cover
- Height-adjustable driver seat
- Split rear seat (50/50) with height-adjustable head restraint
- Passenger seat backrest pocket
- Automatic climate control (on cabrio)