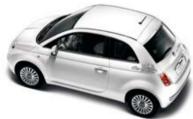

#### Cult

#### "That's me: 0% imitation, 500% Cult."

Do you like things that are beautiful, sophisticated, with a touch of refinement? I do. For example, I adore the smooth feel of the leather that I've chosen for my seats and the way that the chrome plating on my details and alloy wheels plays with the light. Not to mention my exclusive glossy black roof (über-chic!) or the innovative 7" digital colour display, stylish enough to make me the envy of all. Because - let's be clear - of all the 500s, I'm definitely the one with a little bit more. Otherwise, why would they call me Cult?

#### Main Cult standard equipment.

- Glossy black roof with one fixed glass part and sun blind
- 16" alloy wheels with 195/45 R16 tyres
- Interior in Frau leather
- 7" TFT colour liquid crystal digital instrument panel
  Automatic climate control with pollen filter
- CD/MP3 radio
- Blue&Me™ hands-free system with Bluetooth® technology, voice recognition, steering wheel controls and digital audio file player with USB port
- Leather steering wheel with radio controls
- Glossy black or chrome electrically adjustable door mirrors with demisting and outside temperature sensor
- Chrome kit (side window seals with chrome insert, inserts on front and rear chrome bumpers, chrome gear lever knob, chrome tailpipe)

- Rear lights with glossy black, "eye-liner"-effect, surround
- Rear parking sensors
- 7 airbags
- Height-adjustable steering wheel
- Dualdrive<sup>™</sup> electric power steering
- Electric windows and central locking
- Door opening/closing remote control with customisable cover
- Height-adjustable driver's seat
- Split rear seat (50/50) with height-adjustable head restraint
- Passenger seat backrest pocket