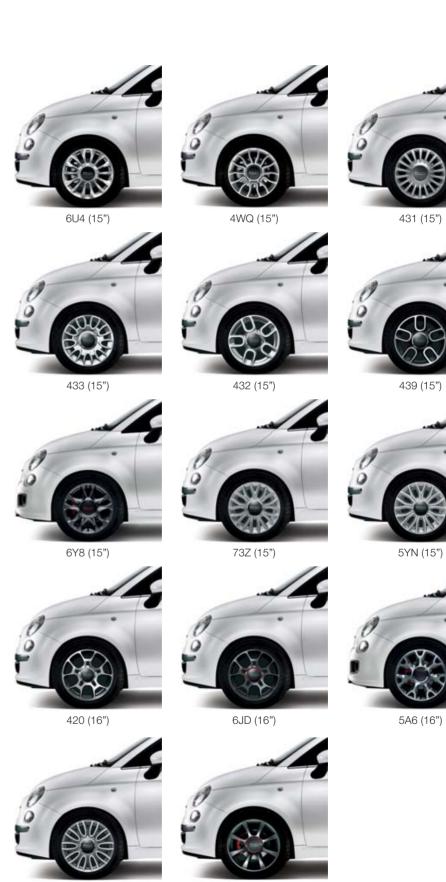

#### Rims.

Mind you, don't forget to take a look at my rims. I have a real collection of them. You know, it is a bit like shoes. The more you have, the more you would like to have.

Lineaccessori 56J (16")

74A (16")

5A6 (16")

Balls

500 Italia strip

Butterflies

Tokio Saloon/Cabrio version

Roma
Saloon/Cabrio version

Zipper Saloon/Cabrio version

Hands