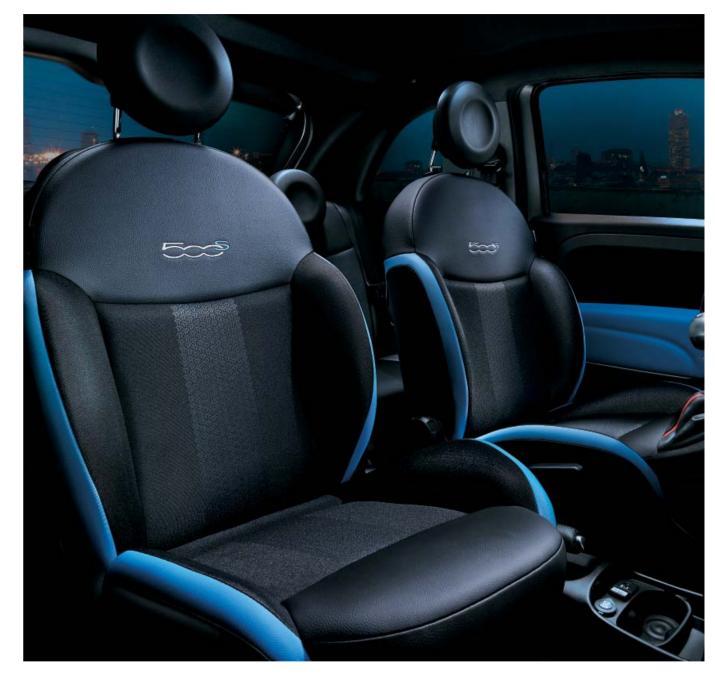

#### "That's me: 0% imitation, 500% Cult."

Do you like things that are beautiful, sophisticated, with a touch of refinement? I do. For example, I adore the smooth feel of the leather that I've chosen for my seats and the way that the chrome plating on my details and alloy wheels plays with the light. Not to mention my exclusive glossy black roof (über-chic!) or the innovative 7" digital colour display, stylish enough to make me the envy of all. Because - let's be clear - of all the 500s, I'm definitely the one with a little bit more. Otherwise, why would they call me Cult?

#### Main Cult standard equipment.

- Glossy black roof with one fixed glass part and sun blind
- 16" alloy wheels with 195/45 R16 tyres
- Interior in Frau leather
- 7" TFT colour liquid crystal digital instrument panel
  Automatic climate control with pollen filter
- CD/MP3 radio
- Blue&Me™ hands-free system with Bluetooth® technology, voice recognition, steering wheel controls and digital audio file player with USB port
- Leather steering wheel with radio controls
- Glossy black or chrome electrically adjustable door mirrors with demisting and outside temperature sensor
- Chrome kit (side window seals with chrome insert, inserts on front and rear chrome bumpers, chrome gear lever knob, chrome tailpipe)