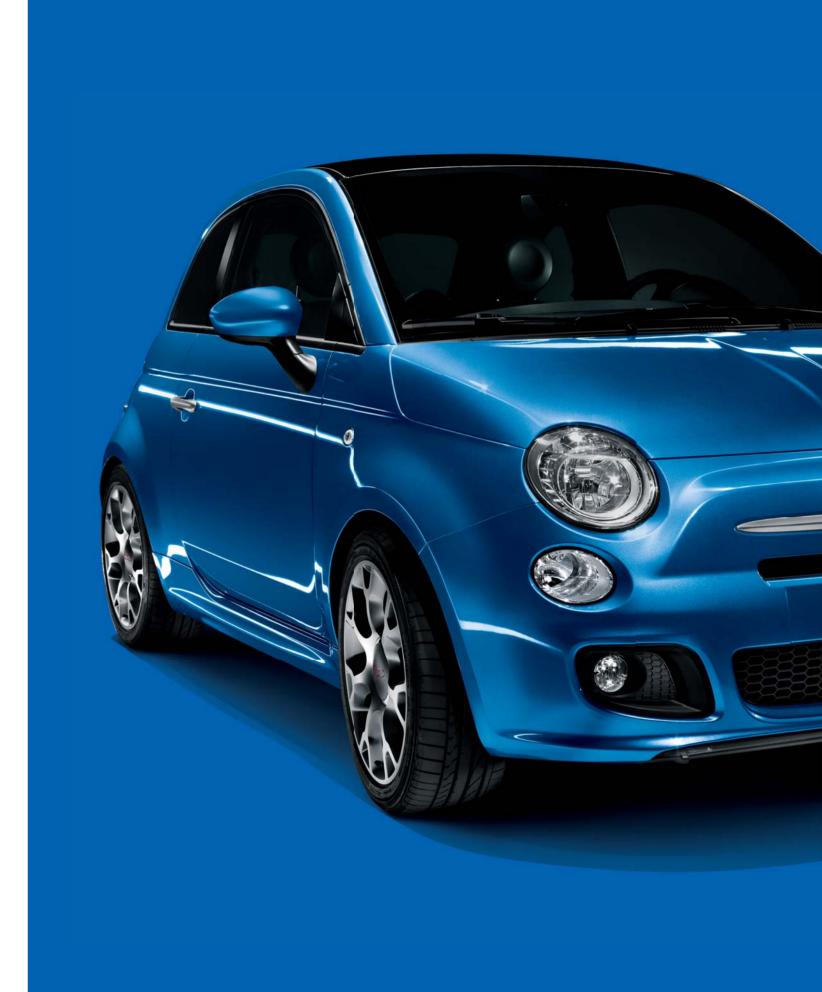

#### "With me, life has added S."

Sporty, sassy, seductive, sociable. There's always something special hiding inside an S. With my aerodynamic spoiler, my new hi-tech fabrics, my new Italia Light Blue, my gritty 16" alloy rims and my sports steering wheel, you certainly won't go unnoticed. But what makes me truly sexy is that I make everything fun. I think you're just like me, and that's why together we're going to be something big. Ready to eat up the road?

16" alloy wheels (opt 5A6)