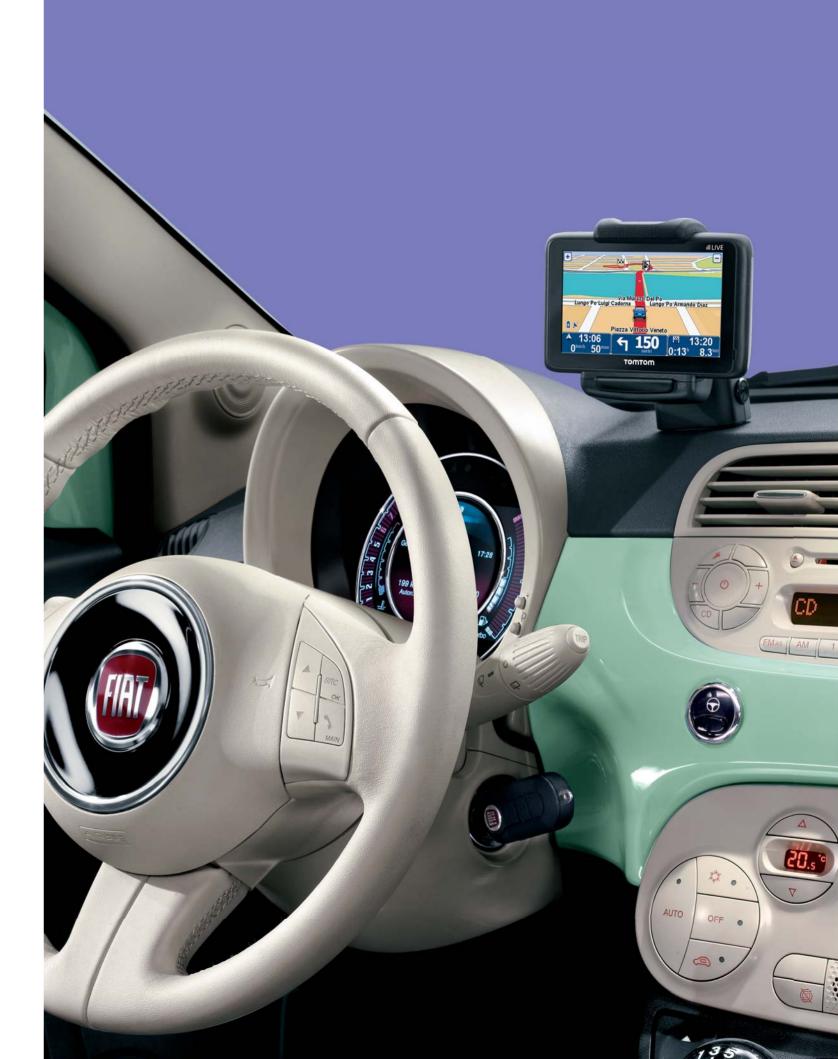

#### "Every journey with me opens up a world of connections."

Did you feast your eyes on my 7" TFT digital display? It's new! You can try it if you want: as well as being really cool, it keeps all the information you need when driving under control, like the information from the speedometer, the rev counter, the temperature or the Gear Shift Indicator, which suggests when to change gear, and the trip computer, which allows you to alter my set-up in different ways according to distance, instant fuel consumption, range, and so on. Naturally, everything is perfectly integrated with my tried-and-tested Blue&Me TomTom 2 LIVE navigation system, so that you can also see the media player telephone and navigator on the same screen. I took you by surprise, didn't I? But I told you: you can't take your eyes off me ...

It is some time that I have been thinking about my next trip. I want to cross vast plains and forests, and visit Europe's most beautiful cities. You choose the people to take along. I'll take care of everything we need to get started. First of all, there is the Blue&Me TomTom LIVE, a next-generation portable touchscreen navigation system so you have all the maps you need, with information about traffic, weather forecasts and Local Search in real time. You'll see that you can't do without it. All of the functions are inside of it and it lets you access music, use your mobile phone and navigation system in three different ways: voice commands, steering wheel controls or multitouch display.