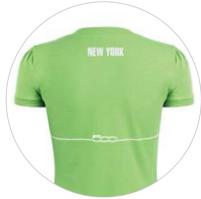

500 Black strip

**O** Flower

Londra
Saloon/Cabrio version

New York Saloon/Cabrio version

Side/Sport band Saloon/Cabrio version

Chequered roof

Number 5

Turin Saloon/Cabrio version