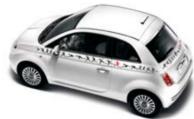

#### Sport

#### "With me, life has added S."

Sporty, sassy, seductive, sociable. There's always something special hiding inside an S. With my aerodynamic spoiler, my new hi-tech fabrics, my new Italia Light Blue, my gritty 16" alloy rims and my sports steering wheel, you certainly won't go unnoticed. But what makes me truly sexy is that I make everything fun. I think you're just like me, and that's why together we're going to be something big. Ready to eat up the road?

16" alloy wheels (opt 5A6)

#### 500S main standard equipment.

- Abarth Design sports steering wheel with 8 buttons
  Special "S" style burnished 15" alloy wheels with 185/55-15 tyres (not compatible with snow chains)
- Manual climate control system with pollen filter
- CD/MP3 radio
- Spoiler
- Sports seats
- Passenger seat backrest pocket
   Hands-free Blue&Me™ system with Bluetooth® technology, voice recognition, steering wheel controls and digital audio file player with USB port
- 7 airbags

- Electric door mirrors with temperature sensor
- Tinted rear and rear door windows
- Chrome tailpipe
- Height-adjustable steering wheel
   Dualdrive™ electric power steering
- Electric windows and central locking
- Door opening/closing remote control with customisable cover
- Height-adjustable driver seat
- Passenger seat with under-seat storage compartment
- Height-adjustable rear head restraints