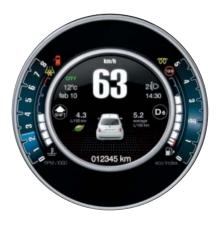

#### "Every journey with me opens up a world of connections."

Did you feast your eyes on my 7" TFT digital display? It's new! You can try it if you want: as well as being really cool, it keeps all the information you need when driving under control, like the information from the speedometer, the rev counter, the temperature or the Gear Shift Indicator, which suggests when to change gear, and the trip computer, which allows you to alter my set-up in different ways according to distance, instant fuel consumption, range, and so on. Naturally, everything is perfectly integrated with my tried-and-tested Blue&Me TomTom 2 LIVE navigation system, so that you can also see the media player telephone and navigator on the same screen. I took you by surprise, didn't I? But I told you: you can't take your eyes off me ...