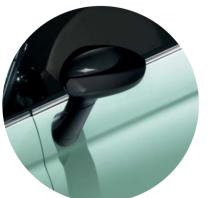

#### 500S main standard equipment.

- Abarth Design sports steering wheel with 8 buttons
  Special "S" style burnished 15" alloy wheels with 185/55-15 tyres (not compatible with snow chains)
- Manual climate control system with pollen filter
- CD/MP3 radio
- Spoiler
- Sports seats
- Passenger seat backrest pocket
   Hands-free Blue&Me™ system with Bluetooth® technology, voice recognition, steering wheel controls and digital audio file player with USB port
- 7 airbags

- Electric door mirrors with temperature sensor
- Tinted rear and rear door windows
- Chrome tailpipe
- Height-adjustable steering wheel
   Dualdrive™ electric power steering
- Electric windows and central locking
- Door opening/closing remote control with customisable cover
- Height-adjustable driver seat
- Passenger seat with under-seat storage compartment
- Height-adjustable rear head restraints