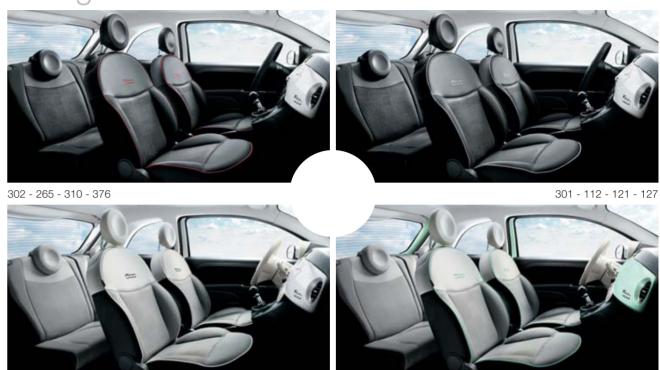

#### Pop

246 - 156 - 158 - 168 275 - 102 - 169 - 138

#### 500 body colour/interior trim combinations.

|                                              |                 |                 | P                  | OP                   |                      |                       |                            | LOU                        | JNGE                                                         |                         |                            |                       | CULT                    |                           |                            |                            |                            | 211 LEATHER INT<br>ON POP OR LOUN |                            |                            | SP                               | ORT                              | OPT PELLE<br>SU SPORT |
|----------------------------------------------|-----------------|-----------------|--------------------|----------------------|----------------------|-----------------------|----------------------------|----------------------------|--------------------------------------------------------------|-------------------------|----------------------------|-----------------------|-------------------------|---------------------------|----------------------------|----------------------------|----------------------------|-----------------------------------|----------------------------|----------------------------|----------------------------------|----------------------------------|-----------------------|
|                                              | 241             | 273             | 243                | 359                  | 246                  | 275                   | 302                        | 301                        | 374                                                          | 605                     | 687                        | 686                   | 688                     | 861                       | 461                        | 687                        | 686                        | 688                               | 861                        | 461                        | 725                              | 724                              | 598                   |
| Fabric                                       |                 | MICRO HOU       | NDSTOOTH (seat-    | backrest) - SOL      | ID (sides-back)      |                       |                            | one Oxford fabric          | s check (central)<br>(side sections of<br>solid black fabric |                         |                            |                       | Frau leather            |                           |                            |                            |                            | Frau leather                      |                            |                            | Fabric with                      | film applied                     | Frau leather          |
| Leather knob (Opt 4VU)                       | lvory           | Black           | lvory              | Black                | lvory                | Black                 | Black                      | Black                      | lvory                                                        | Ivory                   | Black                      | lvory                 | Black                   | lvory                     | lvory                      | Black                      | Ivory                      | Black                             | Ivory                      | Ivory                      | Black                            | Black                            | Black                 |
| Steering wheel                               | lvory<br>padded | Black<br>padded | lvory<br>padded    | Black<br>padded      | lvory<br>padded      | Black<br>padded       | Leather Black<br>8 buttons | Leather Black<br>8 buttons | Leather Ivory 8 buttons                                      | Leather Ivory 8 buttons | Leather Black 8<br>buttons | Leather Ivory buttons | 8 Leather Black buttons | 8 Leather Ivory 8 buttons | Leather Ivory 8<br>buttons | Leather Black 8<br>buttons | Leather Ivory 8<br>buttons | Leather Black 8<br>buttons        | Leather Ivory 8<br>buttons | Leather Ivory 8<br>buttons | Leather Sport<br>Black 8 buttons | Leather Sport<br>Black 8 buttons | Leather Spor          |
| Seat/trim colour                             | G               | rey             | Gi                 | rey                  | Gi                   | rey                   | Grey/Black                 | Grey/Black                 | Ivory/Black                                                  | Ivory/Black             | Black/Ivory                | Black/Ivory           | Black/Red               | Red/Ivory                 | Tobacco/Ivory              | Black/Ivory                | Black/Ivory                | Black/Red                         | Red/Ivory                  | Tobacco/Ivory              | Black/Blue                       | Black/Red                        | Black/Red             |
| Colour 500 Logo/Decoration/Piping            | RED/Red-        | Black-Ivory     | DOVE<br>Dove Grey- | GREY/<br>Black-Ivory | LIGHT<br>Light Grey- | GREY/<br>-Black-Ivory | Red                        | White                      | Ivory                                                        | Green                   | lvory                      | lvory                 | Red                     | Ivory                     | Ivory                      | Ivory                      | Ivory                      | Red                               | Ivory                      | Ivory                      | Grey/Blue                        | Grey/Red                         | Black/Red             |
| Side colour                                  | F               | led             | Dove               | Grey                 | Light                | t Grey                | Black                      | Black                      | Black                                                        | Black                   | Black                      | Black                 | Black                   | Red                       | Tobacco                    | Black                      | Black                      | Black                             | Red                        | Tobacco                    | Black                            | Black                            | Black                 |
| Door panel/trim colour                       | F               | led             | Dove               | Grey                 | Light                | t Grey                | Black                      | Black                      | Black                                                        | Black                   | Black                      | Black                 | Black                   | Red                       | Tobacco                    | Black                      | Black                      | Black                             | Red                        | Tobacco                    | Blue                             | Red                              | Black                 |
| Environment and head restraint colour        | Ivory           | Black           | lvory              | Black                | lvory                | Black                 | Black                      | Black                      | Ivory                                                        | lvory                   | Black                      | lvory                 | Black                   | Ivory                     | lvory                      | Black                      | Ivory                      | Black                             | Ivory                      | Ivory                      | Black                            | Black                            | Black                 |
| Roof/pillar colour                           | lvory           | lvory           | lvory              | lvory                | lvory                | lvory                 | Ivory                      | Ivory                      | lvory                                                        | Ivory                   | lvory                      | lvory                 | lvory                   | lvory                     | lvory                      | lvory                      | lvory                      | Ivory                             | Ivory                      | Ivory                      | Black                            | Black                            | Black                 |
| PASTEL                                       |                 |                 |                    |                      |                      |                       |                            |                            |                                                              |                         |                            |                       |                         |                           |                            |                            |                            |                                   |                            |                            |                                  |                                  |                       |
| 268 Gelato White                             | •               | •               | •                  | •                    | •                    | •                     | •                          | •                          | •                                                            | •                       | •                          | •                     | •                       | •                         | •                          | •                          | •                          | •                                 | •                          | •                          | •                                | •                                | •                     |
| 712 Sole Yellow                              |                 |                 | •                  | •                    | •                    | •                     |                            | •                          | •                                                            |                         | •                          | •                     |                         |                           | •                          | •                          | •                          |                                   |                            | •                          | •                                |                                  | •                     |
| 231 Cappuccino Beige                         |                 |                 | •                  | •                    | •                    | •                     |                            | •                          | •                                                            | •                       | •                          | •                     |                         |                           | •                          | •                          | •                          |                                   |                            | •                          | •                                | •                                | •                     |
| 735 Carrara Grey                             | •               | •               | •                  | •                    | •                    | •                     | •                          | •                          | •                                                            | •                       | •                          | •                     | •                       | •                         | •                          | •                          | •                          | •                                 | •                          | •                          | •                                | •                                | •                     |
| 166 Lattementa Green                         |                 |                 | •                  | •                    | •                    | •                     |                            | •                          | •                                                            | •                       | •                          | •                     |                         |                           | •                          | •                          | •                          |                                   |                            | •                          |                                  |                                  |                       |
| 952 Volare Light Blue                        |                 |                 | •                  | •                    | •                    | •                     |                            | •                          | •                                                            |                         | •                          | •                     |                         |                           | •                          | •                          | •                          |                                   |                            | •                          |                                  |                                  |                       |
| 111 Passione Red                             | •               | •               | •                  | •                    | •                    | •                     | •                          | •                          | •                                                            |                         | •                          | •                     | •                       | •                         | •                          | •                          | •                          | •                                 | •                          | •                          |                                  | •                                | •                     |
| METALLIC                                     |                 |                 |                    |                      |                      |                       |                            |                            |                                                              |                         |                            |                       |                         |                           |                            |                            |                            |                                   |                            |                            |                                  |                                  |                       |
| 876 Vesuvio Black                            | •               | •               | •                  | •                    | •                    | •                     | •                          | •                          | •                                                            | •                       | •                          | •                     | •                       | •                         | •                          | •                          | •                          | •                                 | •                          | •                          | •                                | •                                | •                     |
| 695 Pompei Grey                              | •               | •               | •                  | •                    | •                    | •                     | •                          | •                          | •                                                            | •                       | •                          | •                     | •                       | •                         | •                          | •                          | •                          | •                                 | •                          | •                          | •                                | •                                | •                     |
| 528 Dolce Purple                             |                 |                 | •                  | •                    | •                    | •                     |                            | •                          | •                                                            | •                       | •                          | •                     |                         |                           | •                          | •                          | •                          |                                   |                            | •                          |                                  |                                  |                       |
| 372 Colosseo Grey                            |                 |                 | •                  | •                    | •                    | •                     |                            | •                          | •                                                            |                         | •                          | •                     |                         |                           | •                          | •                          | •                          |                                   |                            | •                          |                                  | •                                | •                     |
| 425 Italia Light Blue                        |                 |                 |                    |                      |                      |                       |                            |                            |                                                              |                         |                            |                       |                         |                           |                            |                            |                            |                                   |                            |                            | •                                |                                  | •                     |
| 687 Dipinto di blu Blue                      | •               | •               | •                  | •                    | •                    | •                     | •                          | •                          | •                                                            |                         | •                          | •                     |                         |                           | •                          | •                          | •                          |                                   |                            | •                          |                                  |                                  |                       |
| THREE-LAYER                                  |                 |                 |                    |                      |                      |                       |                            |                            |                                                              |                         |                            |                       |                         |                           |                            |                            |                            |                                   |                            |                            |                                  |                                  |                       |
| 227 Ghiaccio White                           | •               | •               | •                  | •                    | •                    | •                     | •                          | •                          | •                                                            | •                       |                            |                       |                         |                           |                            | •                          | •                          | •                                 | •                          | •                          | •                                | •                                | •                     |
| TW0-TONE (only on POP versions)              |                 |                 |                    |                      |                      |                       |                            |                            |                                                              |                         | *                          |                       |                         |                           |                            |                            |                            |                                   |                            |                            |                                  |                                  |                       |
| 239 Red 111 - LOW. / White 268 - UPP.        | •               | •               |                    |                      | •                    | •                     |                            |                            |                                                              |                         |                            |                       |                         |                           |                            |                            |                            |                                   |                            |                            |                                  |                                  |                       |
| 269 Light Blue 952 - LOW. / White 268 - UPP. |                 |                 | •                  | •                    | •                    |                       |                            |                            |                                                              |                         |                            |                       |                         |                           |                            |                            |                            |                                   |                            |                            |                                  |                                  |                       |