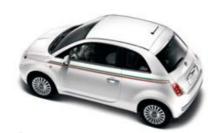

### "As far as I'm concerned, joy consists of all of Italy's colours."

What is the shade of joy? And of happiness? I wouldn't know what to choose. Perhaps the blue of a clear sky or the yellow of the sun, so warm and full of life. Maybe the colour of a delicious cappuccino that sweetly wakes you in the morning, or perhaps the red of the bricks of the house where we will live together... But one thing is certain. For my part joy contains all of Italy's colours: it's up to you to decide which is best-suited for us, of all those of my new Colour Therapy. Of course, if you want our story to be brimming with passion, red would be ideal. Matching the sunsets we'll experience together. As for the details, I've already decided: white details that will amaze you with a slight touch of vintage. What do you reckon?

Colour Therapy is also the 500C, with its fold-away soft top in perfect vintage spirit and super technological solutions: double ply that ensures excellent insulation from the outside, plus glass rear window and spoiler that doubles as a third brake light.

#### Main standard Colour Therapy equipment.

- Manual climate control system with pollen filter
   CD/MP3 radio
- 14" white and chrome vintage hub caps
- White and chrome writage hab c
   White door mirror covers
   "Short-fin design" white roof aerial
   "Poolball design" gear lever knob
   7 airbags

- Chrome-plated exterior door handles
- Electrically adjustable door mirrors

- Dualdrive™ electric power steering
   Door opening/closing remote control with customised cover
   Height-adjustable steering wheel
   Electric windows and central locking

- Spoiler integrated with the top (on cabrio)
  Automatic climate control (on cabrio)
  Door mirrors with defrosting and outside temperature sensor (on cabrio)

111 Passione Red

952 Volare Light Blue

231 Cappuccino Beige