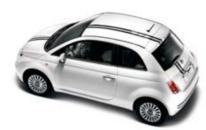

#### Sport

#### "With me, life has added S."

Sporty, sassy, seductive, sociable. There's always something special hiding inside an S. With my aerodynamic spoiler, my new hi-tech fabrics, my new Italia Light Blue, my gritty 16" alloy rims and my sports steering wheel, you certainly won't go unnoticed. But what makes me truly sexy is that I make everything fun. I think you're just like me, and that's why together we're going to be something big. Ready to eat up the road?