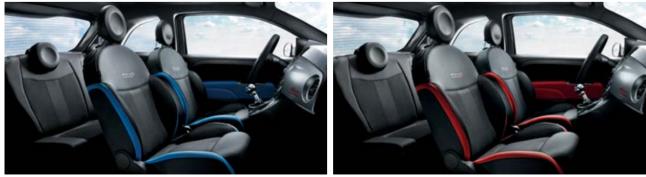

#### Sport

724 - 685 725 - 802

#### 500 body colour/interior trim combinations.

|                                              |                 |                 | P                  | OP                   |                      |                       |                            | LOU                        | JNGE                                                         |                         |                            |                       | CULT                    |                           |                            |                            |                            | 211 LEATHER INT<br>ON POP OR LOUN |                            |                            | SP                               | ORT                              | OPT PELLE<br>SU SPORT |
|----------------------------------------------|-----------------|-----------------|--------------------|----------------------|----------------------|-----------------------|----------------------------|----------------------------|--------------------------------------------------------------|-------------------------|----------------------------|-----------------------|-------------------------|---------------------------|----------------------------|----------------------------|----------------------------|-----------------------------------|----------------------------|----------------------------|----------------------------------|----------------------------------|-----------------------|
|                                              | 241             | 273             | 243                | 359                  | 246                  | 275                   | 302                        | 301                        | 374                                                          | 605                     | 687                        | 686                   | 688                     | 861                       | 461                        | 687                        | 686                        | 688                               | 861                        | 461                        | 725                              | 724                              | 598                   |
| Fabric                                       |                 | MICRO HOU       | NDSTOOTH (seat-    | backrest) - SOL      | ID (sides-back)      |                       |                            | one Oxford fabric          | s check (central)<br>(side sections of<br>solid black fabric |                         |                            |                       | Frau leather            |                           |                            |                            |                            | Frau leather                      |                            |                            | Fabric with                      | film applied                     | Frau leather          |
| Leather knob (Opt 4VU)                       | lvory           | Black           | lvory              | Black                | lvory                | Black                 | Black                      | Black                      | lvory                                                        | Ivory                   | Black                      | lvory                 | Black                   | lvory                     | lvory                      | Black                      | Ivory                      | Black                             | Ivory                      | Ivory                      | Black                            | Black                            | Black                 |
| Steering wheel                               | lvory<br>padded | Black<br>padded | lvory<br>padded    | Black<br>padded      | lvory<br>padded      | Black<br>padded       | Leather Black<br>8 buttons | Leather Black<br>8 buttons | Leather Ivory 8 buttons                                      | Leather Ivory 8 buttons | Leather Black 8<br>buttons | Leather Ivory buttons | 8 Leather Black buttons | 8 Leather Ivory 8 buttons | Leather Ivory 8<br>buttons | Leather Black 8<br>buttons | Leather Ivory 8<br>buttons | Leather Black 8<br>buttons        | Leather Ivory 8<br>buttons | Leather Ivory 8<br>buttons | Leather Sport<br>Black 8 buttons | Leather Sport<br>Black 8 buttons | Leather Spor          |
| Seat/trim colour                             | G               | rey             | Gi                 | rey                  | Gi                   | rey                   | Grey/Black                 | Grey/Black                 | Ivory/Black                                                  | Ivory/Black             | Black/Ivory                | Black/Ivory           | Black/Red               | Red/Ivory                 | Tobacco/Ivory              | Black/Ivory                | Black/Ivory                | Black/Red                         | Red/Ivory                  | Tobacco/Ivory              | Black/Blue                       | Black/Red                        | Black/Red             |
| Colour 500 Logo/Decoration/Piping            | RED/Red-        | Black-Ivory     | DOVE<br>Dove Grey- | GREY/<br>Black-Ivory | LIGHT<br>Light Grey- | GREY/<br>-Black-Ivory | Red                        | White                      | Ivory                                                        | Green                   | lvory                      | lvory                 | Red                     | Ivory                     | Ivory                      | Ivory                      | Ivory                      | Red                               | Ivory                      | Ivory                      | Grey/Blue                        | Grey/Red                         | Black/Red             |
| Side colour                                  | F               | led             | Dove               | Grey                 | Light                | t Grey                | Black                      | Black                      | Black                                                        | Black                   | Black                      | Black                 | Black                   | Red                       | Tobacco                    | Black                      | Black                      | Black                             | Red                        | Tobacco                    | Black                            | Black                            | Black                 |
| Door panel/trim colour                       | F               | led             | Dove               | Grey                 | Light                | t Grey                | Black                      | Black                      | Black                                                        | Black                   | Black                      | Black                 | Black                   | Red                       | Tobacco                    | Black                      | Black                      | Black                             | Red                        | Tobacco                    | Blue                             | Red                              | Black                 |
| Environment and head restraint colour        | Ivory           | Black           | lvory              | Black                | lvory                | Black                 | Black                      | Black                      | Ivory                                                        | lvory                   | Black                      | lvory                 | Black                   | Ivory                     | lvory                      | Black                      | Ivory                      | Black                             | Ivory                      | Ivory                      | Black                            | Black                            | Black                 |
| Roof/pillar colour                           | lvory           | lvory           | lvory              | lvory                | lvory                | lvory                 | Ivory                      | Ivory                      | lvory                                                        | Ivory                   | lvory                      | lvory                 | lvory                   | lvory                     | lvory                      | lvory                      | lvory                      | Ivory                             | Ivory                      | Ivory                      | Black                            | Black                            | Black                 |
| PASTEL                                       |                 |                 |                    |                      |                      |                       |                            |                            |                                                              |                         |                            |                       |                         |                           |                            |                            |                            |                                   |                            |                            |                                  |                                  |                       |
| 268 Gelato White                             | •               | •               | •                  | •                    | •                    | •                     | •                          | •                          | •                                                            | •                       | •                          | •                     | •                       | •                         | •                          | •                          | •                          | •                                 | •                          | •                          | •                                | •                                | •                     |
| 712 Sole Yellow                              |                 |                 | •                  | •                    | •                    | •                     |                            | •                          | •                                                            |                         | •                          | •                     |                         |                           | •                          | •                          | •                          |                                   |                            | •                          | •                                |                                  | •                     |
| 231 Cappuccino Beige                         |                 |                 | •                  | •                    | •                    | •                     |                            | •                          | •                                                            | •                       | •                          | •                     |                         |                           | •                          | •                          | •                          |                                   |                            | •                          | •                                | •                                | •                     |
| 735 Carrara Grey                             | •               | •               | •                  | •                    | •                    | •                     | •                          | •                          | •                                                            | •                       | •                          | •                     | •                       | •                         | •                          | •                          | •                          | •                                 | •                          | •                          | •                                | •                                | •                     |
| 166 Lattementa Green                         |                 |                 | •                  | •                    | •                    | •                     |                            | •                          | •                                                            | •                       | •                          | •                     |                         |                           | •                          | •                          | •                          |                                   |                            | •                          |                                  |                                  |                       |
| 952 Volare Light Blue                        |                 |                 | •                  | •                    | •                    | •                     |                            | •                          | •                                                            |                         | •                          | •                     |                         |                           | •                          | •                          | •                          |                                   |                            | •                          |                                  |                                  |                       |
| 111 Passione Red                             | •               | •               | •                  | •                    | •                    | •                     | •                          | •                          | •                                                            |                         | •                          | •                     | •                       | •                         | •                          | •                          | •                          | •                                 | •                          | •                          |                                  | •                                | •                     |
| METALLIC                                     |                 |                 |                    |                      |                      |                       |                            |                            |                                                              |                         |                            |                       |                         |                           |                            |                            |                            |                                   |                            |                            |                                  |                                  |                       |
| 876 Vesuvio Black                            | •               | •               | •                  | •                    | •                    | •                     | •                          | •                          | •                                                            | •                       | •                          | •                     | •                       | •                         | •                          | •                          | •                          | •                                 | •                          | •                          | •                                | •                                | •                     |
| 695 Pompei Grey                              | •               | •               | •                  | •                    | •                    | •                     | •                          | •                          | •                                                            | •                       | •                          | •                     | •                       | •                         | •                          | •                          | •                          | •                                 | •                          | •                          | •                                | •                                | •                     |
| 528 Dolce Purple                             |                 |                 | •                  | •                    | •                    | •                     |                            | •                          | •                                                            | •                       | •                          | •                     |                         |                           | •                          | •                          | •                          |                                   |                            | •                          |                                  |                                  |                       |
| 372 Colosseo Grey                            |                 |                 | •                  | •                    | •                    | •                     |                            | •                          | •                                                            |                         | •                          | •                     |                         |                           | •                          | •                          | •                          |                                   |                            | •                          |                                  | •                                | •                     |
| 425 Italia Light Blue                        |                 |                 |                    |                      |                      |                       |                            |                            |                                                              |                         |                            |                       |                         |                           |                            |                            |                            |                                   |                            |                            | •                                |                                  | •                     |
| 687 Dipinto di blu Blue                      | •               | •               | •                  | •                    | •                    | •                     | •                          | •                          | •                                                            |                         | •                          | •                     |                         |                           | •                          | •                          | •                          |                                   |                            | •                          |                                  |                                  |                       |
| THREE-LAYER                                  |                 |                 |                    |                      |                      |                       |                            |                            |                                                              |                         |                            |                       |                         |                           |                            |                            |                            |                                   |                            |                            |                                  |                                  |                       |
| 227 Ghiaccio White                           | •               | •               | •                  | •                    | •                    | •                     | •                          | •                          | •                                                            | •                       |                            |                       |                         |                           |                            | •                          | •                          | •                                 | •                          | •                          | •                                | •                                | •                     |
| TW0-TONE (only on POP versions)              |                 |                 |                    |                      |                      |                       |                            |                            |                                                              |                         | *                          |                       |                         |                           |                            |                            |                            |                                   |                            |                            |                                  |                                  |                       |
| 239 Red 111 - LOW. / White 268 - UPP.        | •               | •               |                    |                      | •                    | •                     |                            |                            |                                                              |                         |                            |                       |                         |                           |                            |                            |                            |                                   |                            |                            |                                  |                                  |                       |
| 269 Light Blue 952 - LOW. / White 268 - UPP. |                 |                 | •                  | •                    | •                    |                       |                            |                            |                                                              |                         |                            |                       |                         |                           |                            |                            |                            |                                   |                            |                            |                                  |                                  |                       |