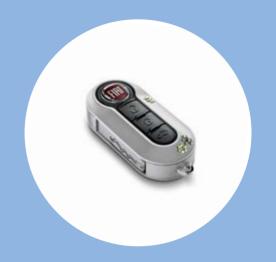

o have.







Lineaccessori 56J (16")

74A (16")

5A6 (16")

Balls



500 Italia strip



Butterflies



Tokio Saloon/Cabrio version



Roma
Saloon/Cabrio version



Zipper Saloon/Cabrio version



Hands



500 Black strip



**O** Flower



Londra
Saloon/Cabrio version



New York Saloon/Cabrio version



Side/Sport band Saloon/Cabrio version



Chequered roof



Number 5



Turin Saloon/Cabrio version



Parigi Saloon/Cabrio version



Umanoide Saloon/Cabrio version



Italia side strip Saloon/Cabrio version

#### Stickers.

Black background door mirror cover customised with amaranth or ivory Butterflies or Flowers.







500 STORIES WITH YOU 51

#### Key covers e badge





52 CUSTOMISATIONS 53

#### Key covers.

















#### Key covers with CRYSTALLIZED™ Swarovski Elements.







54 CUSTOMISATIONS 55

#### Accessories.





500 STORIES WITH YOU 57

#### Merchandising.

# "To go out together, we need to have the same style."



They're colourful, practical, attractive and above all have a touch of my unmistakable style: they're the items, clothing and accessories of the 500 collection with my own name on them. Choose the ones you like on the www.store.fiat.com side and you'll see that you get noticed. I should know...





Men's T-shirt.



Women's T-shirt.





Bubble wrap holdalls.





Folding bike with aluminium frame.

500 STORIES WITH YOU 59

500 and 500C body colours. Interior trims.

#### Solid.







231 Pastel Cappuccino Beige



268 Pastel Gelato White



712 Pastel Sole Yellow



735 Pastel Carrara Grey



952 Pastel Volare Light Blue



166 Paste