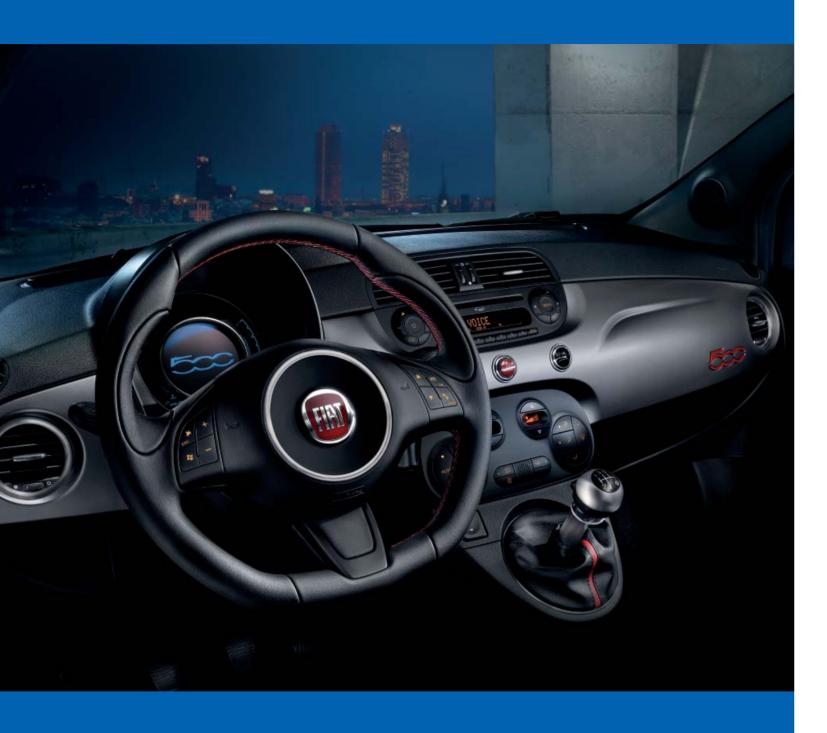

#### "Every journey with me opens up a world of connections."

Did you feast your eyes on my 7" TFT digital display? It's new! You can try it if you want: as well as being really cool, it keeps all the information you need when driving under control, like the information from the speedometer, the rev counter, the temperature or the Gear Shift Indicator, which suggests when to change gear, and the trip computer, which allows you to alter my set-up in different ways according to distance, instant fuel consumption, range, and so on. Naturally, everything is perfectly integrated with my tried-and-tested Blue&Me TomTom 2 LIVE navigation system, so that you can also see the media player telephone and navigator on the same screen. I took you by surprise, didn't I? But I told you: you can't take your eyes off me ...