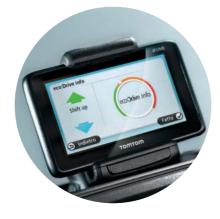

It is some time that I have been thinking about my next trip. I want to cross vast plains and forests, and visit Europe's most beautiful cities. You choose the people to take along. I'll take care of everything we need to get started. First of all, there is the Blue&Me TomTom LIVE, a next-generation portable touchscreen navigation system so you have all the maps you need, with information about traffic, weather forecasts and Local Search in real time. You'll see that you can't do without it. All of the functions are inside of it and it lets you access music, use your mobile phone and navigation system in three different ways: voice commands, steering wheel controls or multitouch display.

Then we need the Interscope Sound System Hi-Fi that will give us top quality sound reproduction. I value listening to my favourite tracks at full volume and in excellent quality. What's missing? A great system for saving on fuel consumption and for respecting the environment is my eco:Drive Info function. This way our drive will be more cost-efficient and eco-friendly.