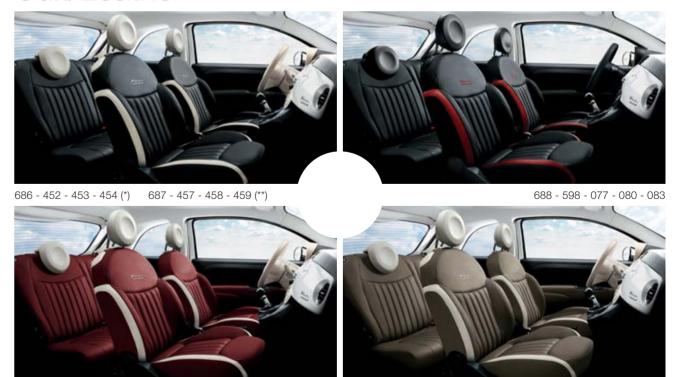

#### Cult/Leather

861 - 090 - 093 - 096 \* (ambiente avorio) \*\* (ambiente nero) 461 - 502 - 505 - 577