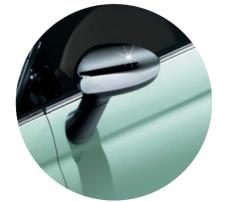

#### Main Cult standard equipment.

- Glossy black roof with one fixed glass part and sun blind
- 16" alloy wheels with 195/45 R16 tyres
- Interior in Frau leather
- 7" TFT colour liquid crystal digital instrument panel
  Automatic climate control with pollen filter
- CD/MP3 radio
- Blue&Me™ hands-free system with Bluetooth® technology, voice recognition, steering wheel controls and digital audio file player with USB port
- Leather steering wheel with radio controls
- Glossy black or chrome electrically adjustable door mirrors with demisting and outside temperature sensor
- Chrome kit (side window seals with chrome insert, inserts on front and rear chrome bumpers, chrome gear lever knob, chrome tailpipe)

#### Main Lounge standard equipment.

- Manual climate control system with pollen filter
- CD/MP3 radio
- Fixed sun roof with sun blind
- 15" alloy wheels with 185/55 tyres
- Hands-free Blue&Me™ system with Bluetooth® technology, voice recognition, steering wheel controls and digital audio file player with USB port
- Leather steering wheel with radio controls
- Electrically adjustable body colour door mirrors with defrosting Rear parking sensors (on cabrio) and outside temperature sensor
- Chrome kit