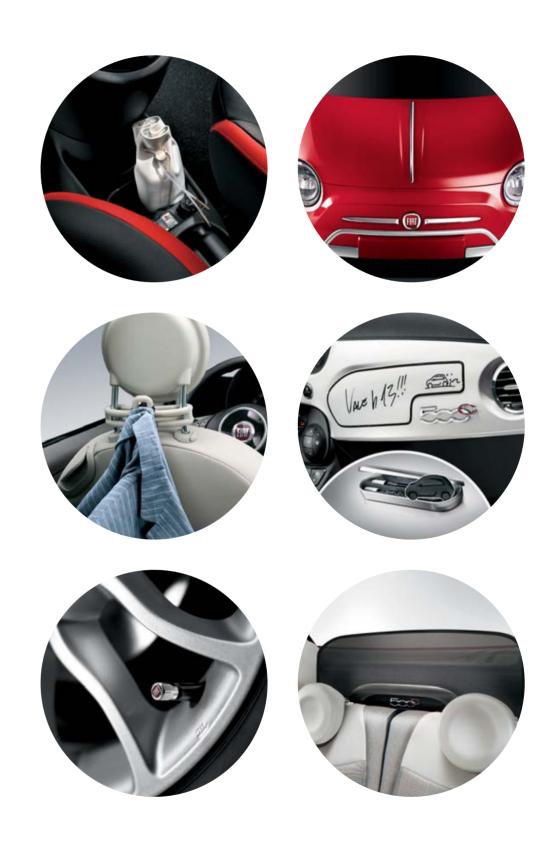

## "I have a real passion for accessories."

Finally, it's time to talk about Mopar accessories. It is one of the things I like best: personalising my look with a more exuberant, sportier or more feminine touch, depending on the way I feel. And on how you feel. I have a wide range of components that we can characterise together according to our tastes, choosing totally coordinated lines, which is a very chic solution, or single parts.

There is space everywhere for you to run wild and make me more your own: body stickers, key covers, side badges, make-up holders, iPod holders, and even fragrance dispensers for the passenger compartment. I bet you have already stopped reading and are now studying the best combinations.

Mind you, don't forget to take a look at my rims. I have a real collection of them. You know, it is a bit like shoes. The more you have, the more you would like to have.

Lineaccessori 56J (16")

74A (16")