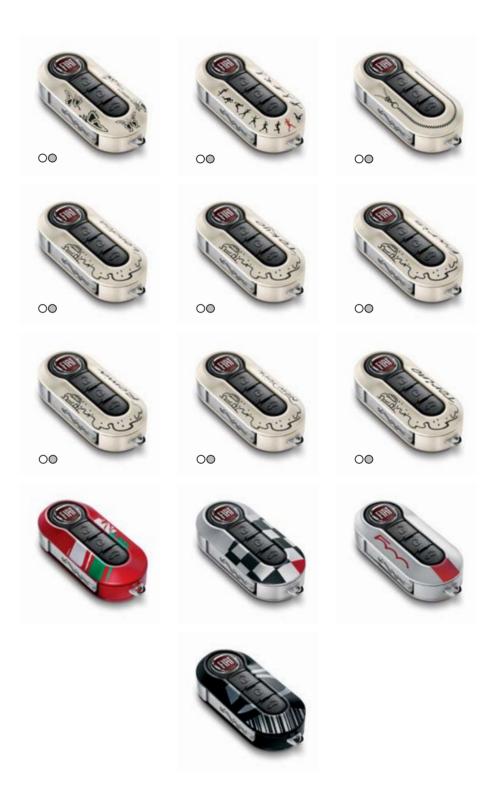

#### Key covers e badge

52 CUSTOMISATIONS 53

#### Key covers.

#### Key covers with CRYSTALLIZED™ Swarovski Elements.

54 CUSTOMISATIONS 55