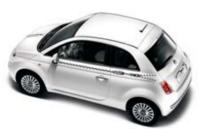

#### "With me, life has added S."

Sporty, sassy, seductive, sociable. There's always something special hiding inside an S. With my aerodynamic spoiler, my new hi-tech fabrics, my new Italia Light Blue, my gritty 16" alloy rims and my sports steering wheel, you certainly won't go unnoticed. But what makes me truly sexy is that I make everything fun. I think you're just like me, and that's why together we're going to be something big. Ready to eat up the road?

16" alloy wheels (opt 5A6)

#### 500S main standard equipment.

- Abarth Design sports steering wheel with 8 buttons
  Special "S" style burnished 15" alloy wheels with 185/55-15 tyres (not compatible with snow chains)
- Manual climate control system with pollen filter
- CD/MP3 radio
- Spoiler
- Sports seats
- Passenger seat backrest pocket
   Hands-free Blue&Me™ system with Bluetooth® technology, voice recognition, steering wheel controls and digital audio file player with USB port
- 7 airbags

- Electric door mirrors with temperature sensor
- Tinted rear and rear door windows
- Chrome tailpipe
- Height-adjustable steering wheel
   Dualdrive™ electric power steering
- Electric windows and central locking
- Door opening/closing remote control with customisable cover
- Height-adjustable driver seat
- Passenger seat with under-seat storage compartment
- Height-adjustable rear head restraints