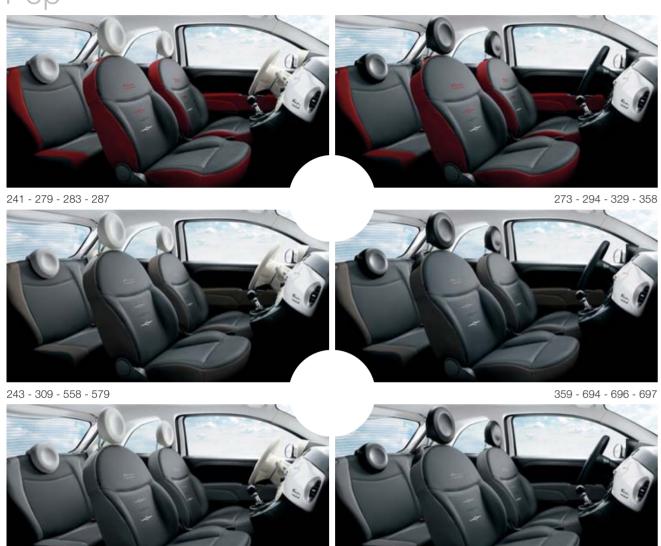

#### Pop

246 - 156 - 158 - 168 275 - 102 - 169 - 138

#### 500 body colour/interior trim combinations.

|                                              |                 |                 | P                  | OP                   |                      |                       |                            | LOU                        | JNGE                                                         |                         |                            |                       | CULT                    |                           |                            |                            |                            | 211 LEATHER INT<br>ON POP OR LOUN |                            |                            | SP                               | ORT                              | OPT PELLE<br>SU SPORT |
|----------------------------------------------|-----------------|-----------------|--------------------|----------------------|----------------------|-----------------------|----------------------------|----------------------------|--------------------------------------------------------------|-------------------------|----------------------------|-----------------------|-------------------------|---------------------------|----------------------------|----------------------------|----------------------------|-----------------------------------|----------------------------|----------------------------|----------------------------------|----------------------------------|-----------------------|
|                                              | 241             | 273             | 243                | 359                  | 246                  | 275                   | 302                        | 301                        | 374                                                          | 605                     | 687                        | 686                   | 688                     | 861                       | 461                        | 687                        | 686                        | 688                               | 861                        | 461                        | 725                              | 724                              | 598                   |
| Fabric                                       |                 | MICRO HOU       | NDSTOOTH (seat-    | backrest) - SOL      | ID (sides-back)      |                       |                            | one Oxford fabric          | s check (central)<br>(side sections of<br>solid black fabric |                         |                            |                       | Frau leather            |                           |                            |                            |                            | Frau leather                      |                            |                            | Fabric with                      | film applied                     | Frau leather          |
| Leather knob (Opt 4VU)                       | lvory           | Black           | lvory              | Black                | lvory                | Black                 | Black                      | Black                      | lvory                                                        | Ivory                   | Black                      | lvory                 | Black                   | lvory                     | lvory                      | Black                      | Ivory                      | Black                             | Ivory                      | Ivory                      | Black                            | Black                            | Black                 |
| Steering wheel                               | lvory<br>padded | Black<br>padded | lvory<br>padded    | Black<br>padded      | lvory<br>padded      | Black<br>padded       | Leather Black<br>8 buttons | Leather Black<br>8 buttons | Leather Ivory 8 buttons                                      | Leather Ivory 8 buttons | Leather Black 8<br>buttons | Leather Ivory buttons | 8 Leather Black buttons | 8 Leather Ivory 8 buttons | Leather Ivory 8<br>buttons | Leather Black 8<br>buttons | Leather Ivory 8<br>buttons | Leather Black 8<br>buttons        | Leather Ivory 8<br>buttons | Leather Ivory 8<br>buttons | Leather Sport<br>Black 8 buttons | Leather Sport<br>Black 8 buttons | Leather Spor          |
| Seat/trim colour                             | G               | rey             | Gi                 | rey                  | Gi                   | rey                   | Grey/Black                 | Grey/Black                 | Ivory/Black                                                  | Ivory/Black             | Black/Ivory                | Black/Ivory           | Black/Red               | Red/Ivory                 | Tobacco/Ivory              | Black/Ivory                | Black/Ivory                | Black/Red                         | Red/Ivory                  | Tobacco/Ivory              | Black/Blue                       | Black/Red                        | Black/Red             |
| Colour 500 Logo/Decoration/Piping            | RED/Red-        | Black-Ivory     | DOVE<br>Dove Grey- | GREY/<br>Black-Ivory | LIGHT<br>Light Grey- | GREY/<br>-Black-Ivory | Red                        | White                      | Ivory                                                        | Green                   | lvory                      | lvory                 | Red                     | Ivory                     | Ivory                      | Ivory                      | Ivory                      | Red                               | Ivory                      | Ivory                      | Grey/Blue                        | Grey/Red                         | Black/Red             |
| Side colour                                  | F               | led             | Dove               | Grey                 | Light                | t Grey                | Black                      | Black                      | Black                                                        | Black                   | Black                      | Black                 | Black                   | Red                       | Tobacco                    | Black                      | Black                      | Black                             | Red                        | Tobacco                    | Black                            | Black                            | Black                 |
| Door panel/trim colour                       | F               | led             | Dove               | Grey                 | Light                | t Grey                | Black                      | Black                      | Black                                                        | Black                   | Black                      | Black                 | Black                   | Red                       | Tobacco                    | Black                      | Black                      | Black                             | Red                        | Tobacco                    | Blue                             | Red                              | Black                 |
| Environment and head restraint colour        | Ivory           | Black           | lvory              | Black                | lvory                | Black                 | Black                      | Black                      | Ivory                                                        | lvory                   | Black                      | lvory                 | Black                   | Ivory                     | lvory                      | Black                      | Ivory                      | Black                             | Ivory                      | Ivory                      | Black                            | Black                            | Black                 |
| Roof/pillar colour                           | lvory           | lvory           | lvory              | lvory                | lvory                | lvory                 | Ivory                      | Ivory                      | lvory                                                        | Ivory                   | lvory                      | lvory                 | lvory                   | lvory                     | lvory                      | lvory                      | lvory                      | Ivory                             | Ivory                      | Ivory                      | Black                            | Black                            | Black                 |
| PASTEL                                       |                 |                 |                    |                      |                      |                       |                            |                            |                                                              |                         |                            |                       |                         |                           |                            |                            |                            |                                   |                            |                            |                                  |                                  |                       |
| 268 Gelato White                             | •               | •               | •                  | •                    | •                    | •                     | •                          | •                          | •                                                            | •                       | •                          | •                     | •                       | •                         | •                          | •                          | •                          | •                                 | •                          | •                          | •                                | •                                | •                     |
| 712 Sole Yellow                              |                 |                 | •                  | •                    | •                    | •                     |                            | •                          | •                                                            |                         | •                          | •                     |                         |                           | •                          | •                          | •                          |                                   |                            | •                          | •                                |                                  | •                     |
| 231 Cappuccino Beige                         |                 |                 | •                  | •                    | •                    | •                     |                            | •                          | •                                                            | •                       | •                          | •                     |                         |                           | •                          | •                          | •                          |                                   |                            | •                          | •                                | •                                | •                     |
| 735 Carrara Grey                             | •               | •               | •                  | •                    | •                    | •                     | •                          | •                          | •                                                            | •                       | •                          | •                     | •                       | •                         | •                          | •                          | •                          | •                                 | •                          | •                          | •                                | •                                | •                     |
| 166 Lattementa Green                         |                 |                 | •                  | •                    | •                    | •                     |                            | •                          | •                                                            | •                       | •                          | •                     |                         |                           | •                          | •                          | •                          |                                   |                            | •                          |                                  |                                  |                       |
| 952 Volare Light Blue                        |                 |                 | •                  | •                    | •                    | •                     |                            | •                          | •                                                            |                         | •                          | •                     |                         |                           | •                          | •                          | •                          |                                   |                            | •                          |                                  |                                  |                       |
| 111 Passione Red                             | •               | •               | •                  | •                    | •                    | •                     | •                          | •                          | •                                                            |                         | •                          | •                     | •                       | •                         | •                          | •                          | •                          | •                                 | •                          | •                          |                                  | •                                | •                     |
| METALLIC                                     |                 |                 |                    |                      |                      |                       |                            |                            |                                                              |                         |                            |                       |                         |                           |                            |                            |                            |                                   |                            |                            |                                  |                                  |                       |
| 876 Vesuvio Black                            | •               | •               | •                  | •                    | •                    | •                     | •                          | •                          | •                                                            | •                       | •                          | •                     | •                       | •                         | •                          | •                          | •                          | •                                 | •                          | •                          | •                                | •                                | •                     |
| 695 Pompei Grey                              | •               | •               | •                  | •                    | •                    | •                     | •                          | •                          | •                                                            | •                       | •                          | •                     | •                       | •                         | •                          | •                          | •                          | •                                 | •                          | •                          | •                                | •                                | •                     |
| 528 Dolce Purple                             |                 |                 | •                  | •                    | •                    | •                     |                            | •                          | •                                                            | •                       | •                          | •                     |                         |                           | •                          | •                          | •                          |                                   |                            | •                          |                                  |                                  |                       |
| 372 Colosseo Grey                            |                 |                 | •                  | •                    | •                    | •                     |                            | •                          | •                                                            |                         | •                          | •                     |                         |                           | •                          | •                          | •                          |                                   |                            | •                          |                                  | •                                | •                     |
| 425 Italia Light Blue                        |                 |                 |                    |                      |                      |                       |                            |                            |                                                              |                         |                            |                       |                         |                           |                            |                            |                            |                                   |                            |                            | •                                |                                  | •                     |
| 687 Dipinto di blu Blue                      | •               | •               | •                  | •                    | •                    | •                     | •                          | •                          | •                                                            |                         | •                          | •                     |                         |                           | •                          | •                          | •                          |                                   |                            | •                          |                                  |                                  |                       |
| THREE-LAYER                                  |                 |                 |                    |                      |                      |                       |                            |                            |                                                              |                         |                            |                       |                         |                           |                            |                            |                            |                                   |                            |                            |                                  |                                  |                       |
| 227 Ghiaccio White                           | •               | •               | •                  | •                    | •                    | •                     | •                          | •                          | •                                                            | •                       |                            |                       |                         |                           |                            | •                          | •                          | •                                 | •                          | •                          | •                                | •                                | •                     |
| TW0-TONE (only on POP versions)              |                 |                 |                    |                      |                      |                       |                            |                            |                                                              |                         | *                          |                       |                         |                           |                            |                            |                            |                                   |                            |                            |                                  |                                  |                       |
| 239 Red 111 - LOW. / White 268 - UPP.        | •               | •               |                    |                      | •                    | •                     |                            |                            |                                                              |                         |                            |                       |                         |                           |                            |                            |                            |                                   |                            |                            |                                  |                                  |                       |
| 269 Light Blue 952 - LOW. / White 268 - UPP. |                 |                 | •                  | •                    | •                    |                       |                            |                            |                                                              |                         |                            |                       |                         |                           |                            |                            |                            |                                   |                            |                            |                                  |                                  |                       |