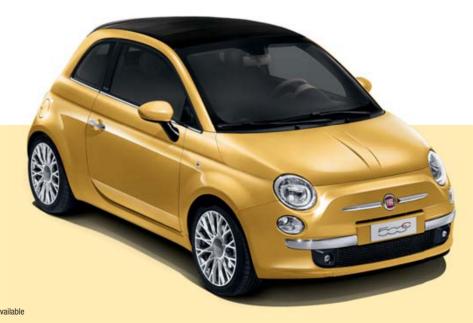

### "As far as I'm concerned, joy consists of all of Italy's colours."

What is the shade of joy? And of happiness? I wouldn't know what to choose. Perhaps the blue of a clear sky or the yellow of the sun, so warm and full of life. Maybe the colour of a delicious cappuccino that sweetly wakes you in the morning, or perhaps the red of the bricks of the house where we will live together... But one thing is certain. For my part joy contains all of Italy's colours: it's up to you to decide which is best-suited for us, of all those of my new Colour Therapy. Of course, if you want our story to be brimming with passion, red would be ideal. Matching the sunsets we'll experience together. As for the details, I've already decided: white details that will amaze you with a slight touch of vintage. What do you reckon?

Colour Therapy is also the 500C, with its fold-away soft top in perfect vintage spirit and super technological solutions: double ply that ensures excellent insulation from the outside, plus glass rear window and spoiler that doubles as a third brake light.

#### Main standard Colour Therapy equipment.

- Manual climate control system with pollen filter
   CD/MP3 radio
- 14" white and chrome vintage hub caps
- White and chrome writage hab c
   White door mirror covers
   "Short-fin design" white roof aerial
   "Poolball design" gear lever knob
   7 airbags

- Chrome-plated exterior door handles
- Electrically adjustable door mirrors

- Dualdrive™ electric power steering
   Door opening/closing remote control with customised cover
   Height-adjustable steering wheel
   Electric windows and central locking

- Spoiler integrated with the top (on cabrio)
  Automatic climate control (on cabrio)
  Door mirrors with defrosting and outside temperature sensor (on cabrio)

111 Passione Red

952 Volare Light Blue

231 Cappuccino Beige