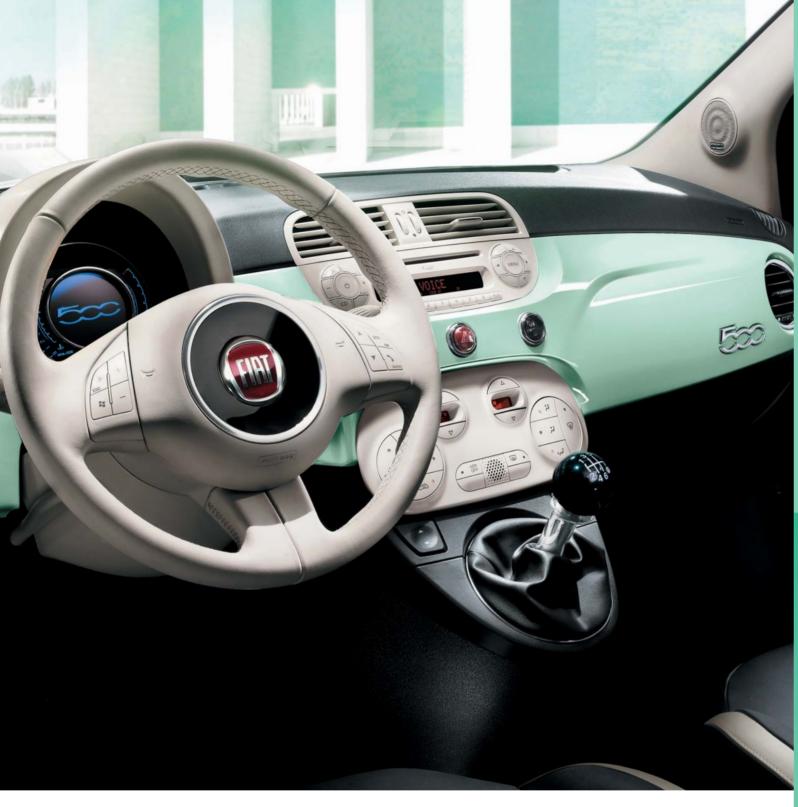

#### "That's me: 0% imitation, 500% Cult."

Do you like things that are beautiful, sophisticated, with a touch of refinement? I do. For example, I adore the smooth feel of the leather that I've chosen for my seats and the way that the chrome plating on my details and alloy wheels plays with the light. Not to mention my exclusive glossy black roof (über-chic!) or the innovative 7" digital colour display, stylish enough to make me the envy of all. Because - let's be clear - of all the 500s, I'm definitely the one with a little bit more. Otherwise, why would they call me Cult?

#### Main Cult standard equipment.

- Glossy black roof with one fixed glass part and sun blind
- 16" alloy wheels with 195/45 R16 tyres
- Interior in Frau leather
- 7" TFT colour liquid crystal digital instrument panel
  Automatic climate control with pollen filter
- CD/MP3 radio
- Blue&Me™ hands-free system with Bluetooth® technology, voice recognition, steering wheel controls and digital audio file player with USB port
- Leather steering wheel with radio controls
- Glossy black or chrome electrically adjustable door mirrors with demisting and outside temperature sensor
- Chrome kit (side window seals with chrome insert, inserts on front and rear chrome bumpers, chrome gear lever knob, chrome tailpipe)