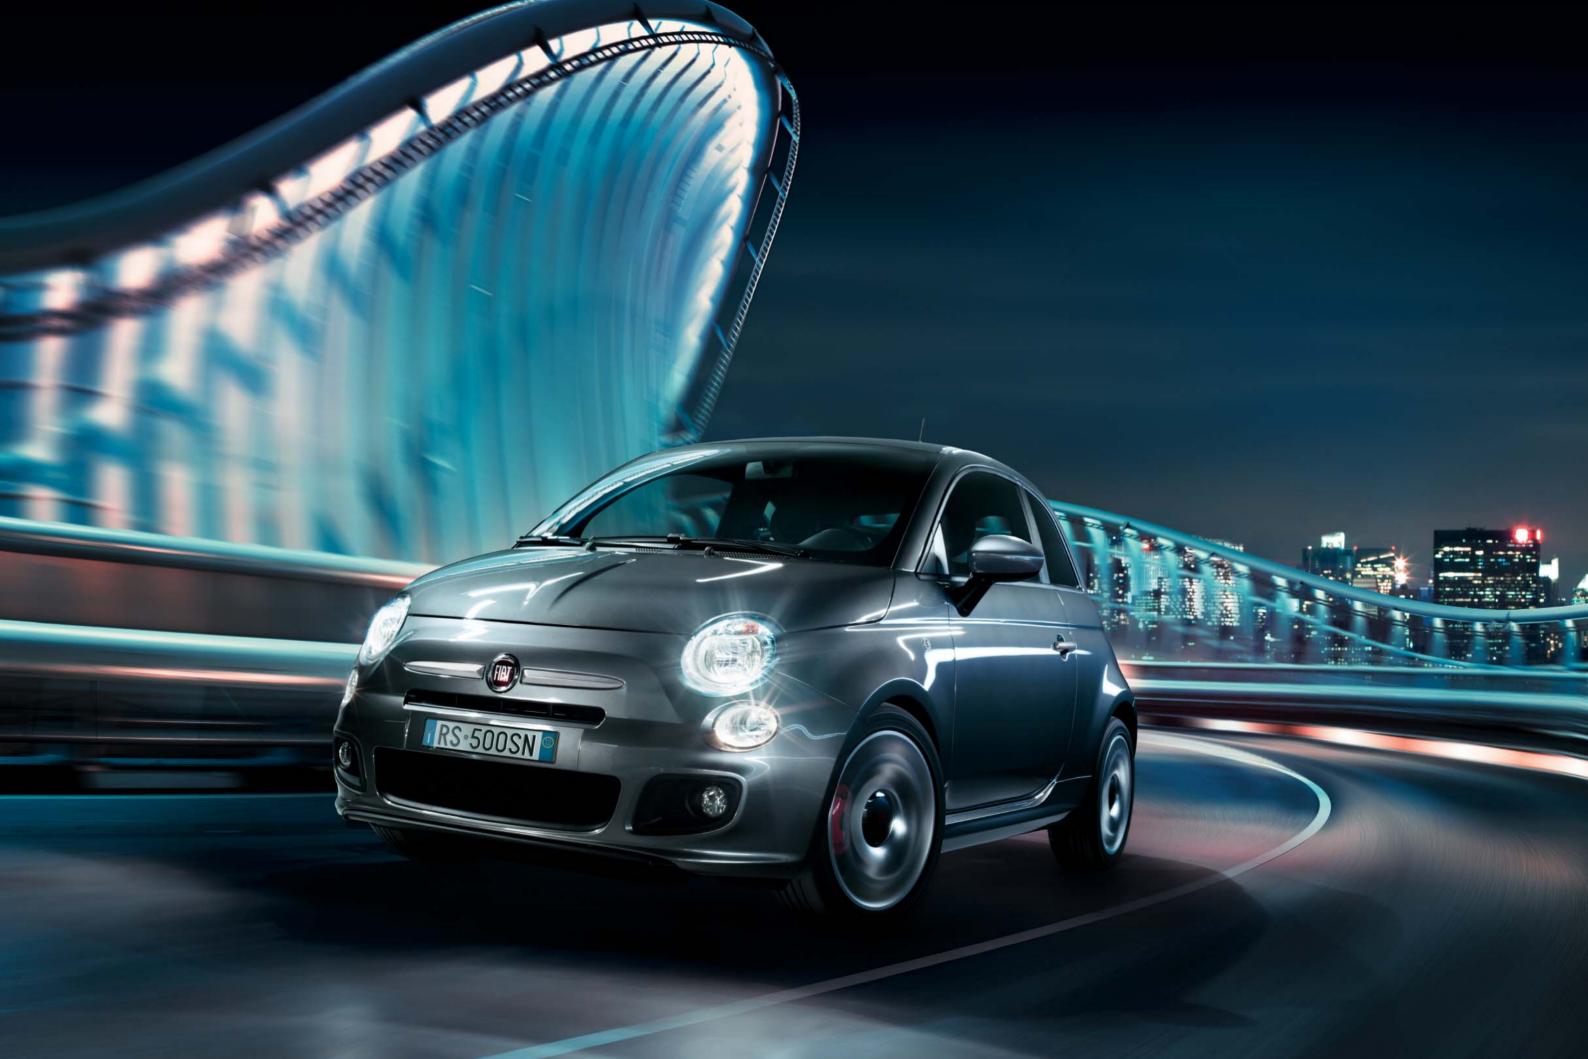

#### Sport

#### "With me, life has added S."

Sporty, sassy, seductive, sociable. There's always something special hiding inside an S. With my aerodynamic spoiler, my new hi-tech fabrics, my new Italia Light Blue, my gritty 16" alloy rims and my sports steering wheel, you certainly won't go unnoticed. But what makes me truly sexy is that I make everything fun. I think you're just like me, and that's why together we're going to be something big. Ready to eat up the road?

When you see it, you'll want to try it right away. It happens every time: my sports steering wheel creates an insatiable desire to drive. Left or right, straight to the heart of the action.