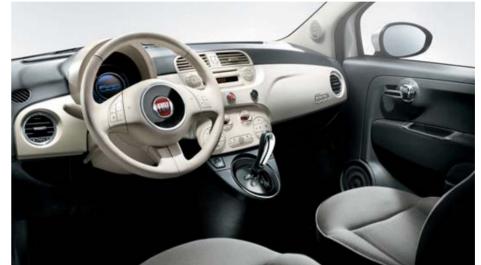

#### "That's me: 0% imitation, 500% Cult."

Do you like things that are beautiful, sophisticated, with a touch of refinement? I do. For example, I adore the smooth feel of the leather that I've chosen for my seats and the way that the chrome plating on my details and alloy wheels plays with the light. Not to mention my exclusive glossy black roof (über-chic!) or the innovative 7" digital colour display, stylish enough to make me the envy of all. Because - let's be clear - of all the 500s, I'm definitely the one with a little bit more. Otherwise, why would they call me Cult?

#### Main Cult standard equipment.

- Glossy black roof with one fixed glass part and sun blind
- 16" alloy wheels with 195/45 R16 tyres
- Interior in Frau leather
- 7" TFT colour liquid crystal digital instrument panel
  Automatic climate control with pollen filter
- CD/MP3 radio
- Blue&Me™ hands-free system with Bluetooth® technology, voice recognition, steering wheel controls and digital audio file player with USB port
- Leather steering wheel with radio controls
- Glossy black or chrome electrically adjustable door mirrors with demisting and outside temperature sensor
- Chrome kit (side window seals with chrome insert, inserts on front and rear chrome bumpers, chrome gear lever knob, chrome tailpipe)

- Rear lights with glossy black, "eye-liner"-effect, surround
- Rear parking sensors
- 7 airbags
- Height-adjustable steering wheel
- Dualdrive<sup>™</sup> electric power steering
- Electric windows and central locking
- Door opening/closing remote control with customisable cover
- Height-adjustable driver's seat
- Split rear seat (50/50) with height-adjustable head restraint
- Passenger seat backrest pocket