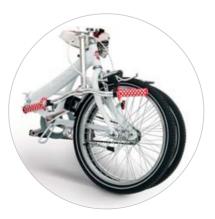

Men's T-shirt.

Women's T-shirt.

Bubble wrap holdalls.

Folding bike with aluminium frame.

500 STORIES WITH YOU 59

500 and 500C body colours. Interior trims.