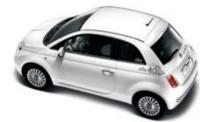

#### Cult

#### "That's me: 0% imitation, 500% Cult."

Do you like things that are beautiful, sophisticated, with a touch of refinement? I do. For example, I adore the smooth feel of the leather that I've chosen for my seats and the way that the chrome plating on my details and alloy wheels plays with the light. Not to mention my exclusive glossy black roof (über-chic!) or the innovative 7" digital colour display, stylish enough to make me the envy of all. Because - let's be clear - of all the 500s, I'm definitely the one with a little bit more. Otherwise, why would they call me Cult?

#### Main Cult standard equipment.

- Glossy black roof with one fixed glass part and sun blind
- 16" alloy wheels with 195/45 R16 tyres
- Interior in Frau leather
- 7" TFT colour liquid crystal digital instrument panel
  Automatic climate control with pollen filter
- CD/MP3 radio
- Blue&Me™ hands-free system with Bluetooth® technology, voice recognition, steering wheel controls and digital audio file player with USB port
- Leather steering wheel with radio controls
- Glossy black or chrome electrically adjustable door mirrors with demisting and outside temperature sensor
- Chrome kit (side window seals with chrome insert, inserts on front and rear chrome bumpers, chrome gear lever knob, chrome tailpipe)

- Rear lights with glossy black, "eye-liner"-effect, surround
- Rear parking sensors
- 7 airbags
- Height-adjustable steering wheel
- Dualdrive<sup>™</sup> electric power steering
- Electric windows and central locking
- Door opening/closing remote control with customisable cover
- Height-adjustable driver's seat
- Split rear seat (50/50) with height-adjustable head restraint
- Passenger seat backrest pocket