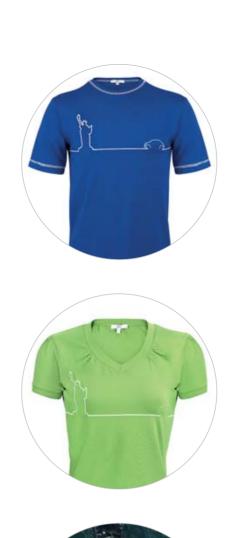

# "To go out together, we need to have the same style."

They're colourful, practical, attractive and above all have a touch of my unmistakable style: they're the items, clothing and accessories of the 500 collection with my own name on them. Choose the ones you like on the www.store.fiat.com side and you'll see that you get noticed. I should know...

Men's T-shirt.

Women's T-shirt.

Bubble wrap holdalls.

Folding bike with aluminium frame.

500 STORIES WITH YOU 59

500 and 500C body colours. Interior trims.