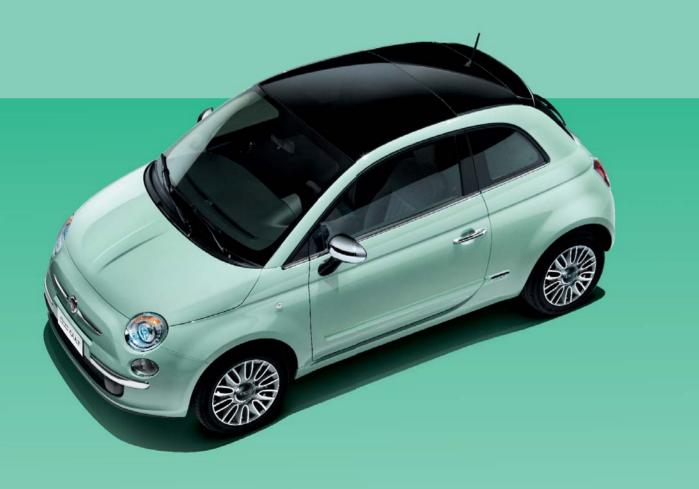

#### "That's me: 0% imitation, 500% Cult."

Do you like things that are beautiful, sophisticated, with a touch of refinement? I do. For example, I adore the smooth feel of the leather that I've chosen for my seats and the way that the chrome plating on my details and alloy wheels plays with the light. Not to mention my exclusive glossy black roof (über-chic!) or the innovative 7" digital colour display, stylish enough to make me the envy of all. Because - let's be clear - of all the 500s, I'm definitely the one with a little bit more. Otherwise, why would they call me Cult?

#### Main Cult standard equipment.

- Glossy black roof with one fixed glass part and sun blind
- 16" alloy wheels with 195/45 R16 tyres
- Interior in Frau leather
- 7" TFT colour liquid crystal digital instrument panel
  Automatic climate control with pollen filter
- CD/MP3 radio
- Blue&Me™ hands-free system with Bluetooth® technology, voice recognition, steering wheel controls and digital audio file player with USB port
- Leather steering wheel with radio controls
- Glossy black or chrome electrically adjustable door mirrors with demisting and outside temperature sensor
- Chrome kit (side window seals with chrome insert, inserts on front and rear chrome bumpers, chrome gear lever knob, chrome tailpipe)