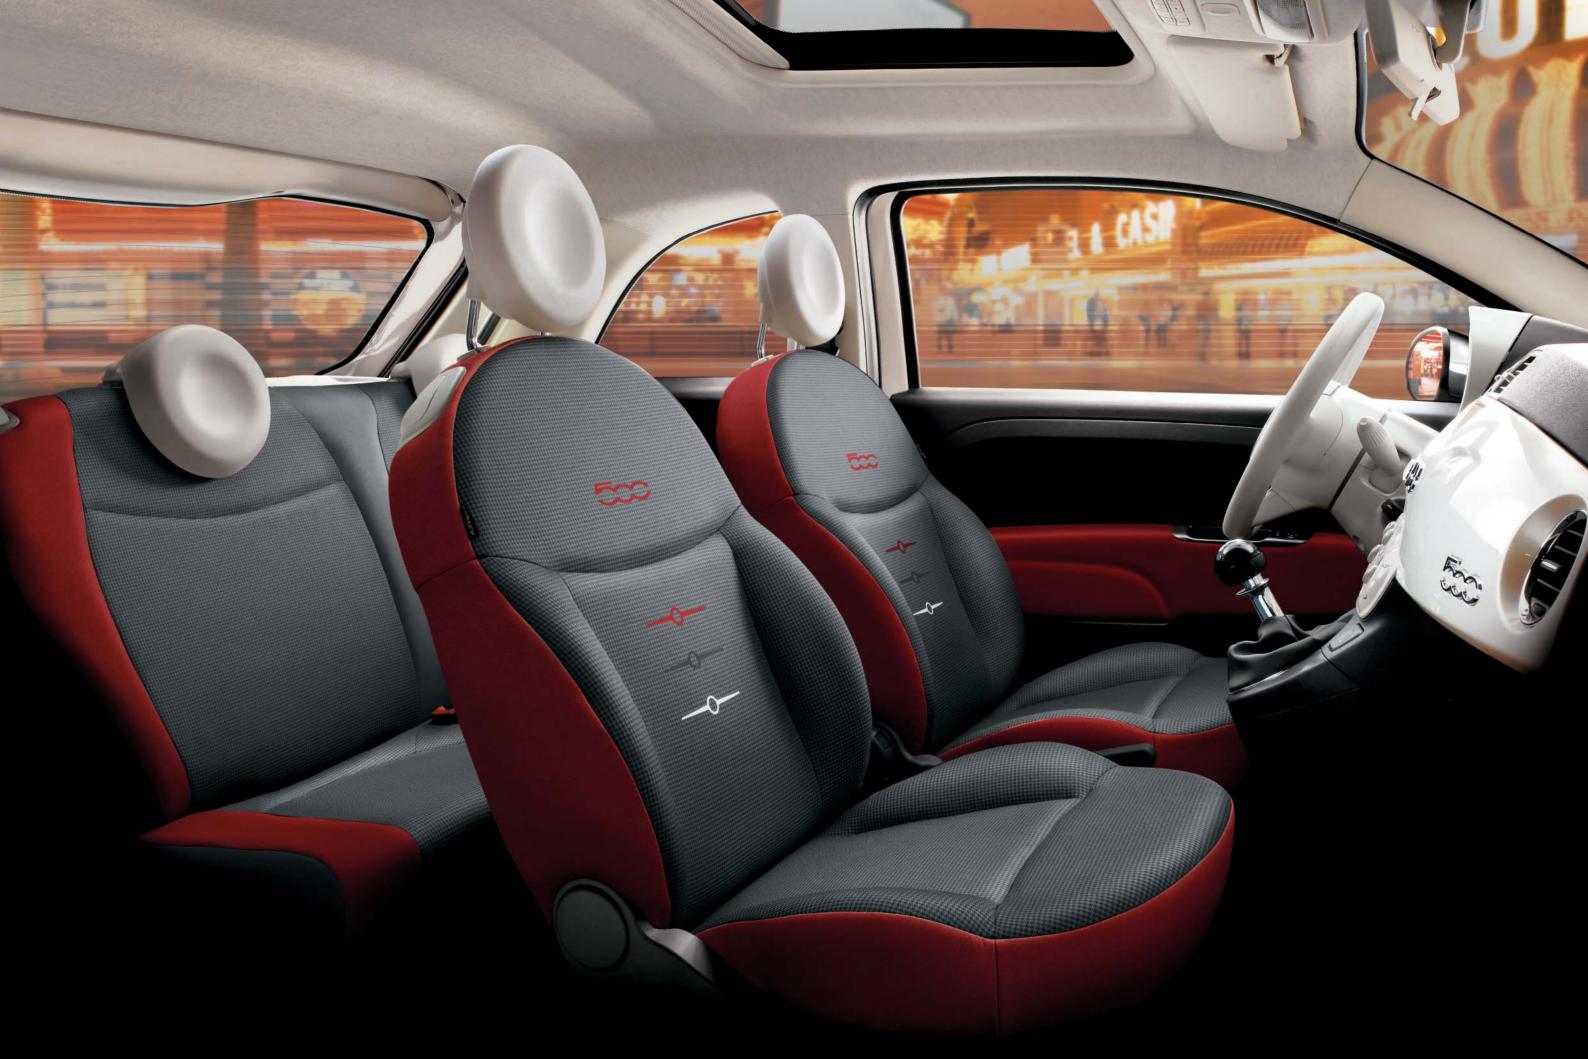

#### "That's me: 0% imitation, 500% Cult."

Do you like things that are beautiful, sophisticated, with a touch of refinement? I do. For example, I adore the smooth feel of the leather that I've chosen for my seats and the way that the chrome plating on my details and alloy wheels plays with the light. Not to mention my exclusive glossy black roof (über-chic!) or the innovative 7" digital colour display, stylish enough to make me the envy of all. Because - let's be clear - of all the 500s, I'm definitely the one with a little bit more. Otherwise, why would they call me Cult?

#### Main Cult standard equipment.

- Glossy black roof with one fixed glass part and sun blind
- 16" alloy wheels with 195/45 R16 tyres
- Interior in Frau leather
- 7" TFT colour liquid crystal digital instrument panel
  Automatic climate control with pollen filter
- CD/MP3 radio
- Blue&Me™ hands-free system with Bluetooth® technology, voice recognition, steering wheel controls and digital audio file player with USB port
- Leather steering wheel with radio controls
- Glossy black or chrome electrically adjustable door mirrors with demisting and outside temperature sensor
- Chrome kit (side window seals with chrome insert, inserts on front and rear chrome bumpers, chrome gear lever knob, chrome tailpipe)

- Rear lights with glossy black, "eye-liner"-effect, surround
- Rear parking sensors
- 7 airbags
- Height-adjustable steering wheel
- Dualdrive<sup>™</sup> electric power steering
- Electric windows and central locking
- Door opening/closing remote control with customisable cover
- Height-adjustable driver's seat
- Split rear seat (50/50) with height-adjustable head restraint
- Passenger seat backrest pocket