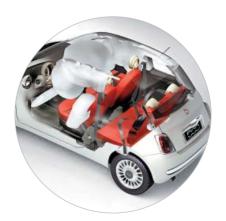

#### "I'll admit it: I'm very protective."

For me, the first rule for a good trip is to make sure it's a safe trip. So I've made sure that I have all the best protection systems myself: 7 airbags, ABS + EBD to stay on top of things when you need to slam on the brakes, ESP + Hill Holder to stay on track in emergencies and set off more easily uphill, HBA boost sudden braking and Hazard device to set the hazard warning lights flashing when you need to stop unexpectedly.