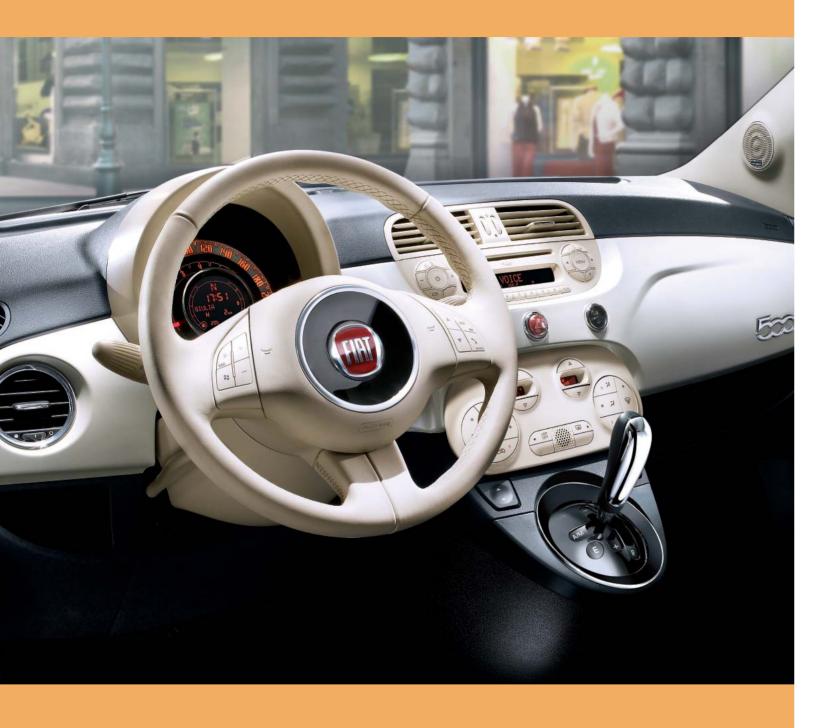

#### "Every journey with me opens up a world of connections."

Did you feast your eyes on my 7" TFT digital display? It's new! You can try it if you want: as well as being really cool, it keeps all the information you need when driving under control, like the information from the speedometer, the rev counter, the temperature or the Gear Shift Indicator, which suggests when to change gear, and the trip computer, which allows you to alter my set-up in different ways according to distance, instant fuel consumption, range, and so on. Naturally, everything is perfectly integrated with my tried-and-tested Blue&Me TomTom 2 LIVE navigation system, so that you can also see the media player telephone and navigator on the same screen. I took you by surprise, didn't I? But I told you: you can't take your eyes off me ...