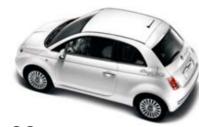

#### Cult

#### "That's me: 0% imitation, 500% Cult."

Do you like things that are beautiful, sophisticated, with a touch of refinement? I do. For example, I adore the smooth feel of the leather that I've chosen for my seats and the way that the chrome plating on my details and alloy wheels plays with the light. Not to mention my exclusive glossy black roof (über-chic!) or the innovative 7" digital colour display, stylish enough to make me the envy of all. Because - let's be clear - of all the 500s, I'm definitely the one with a little bit more. Otherwise, why would they call me Cult?

#### Main Cult standard equipment.

- Glossy black roof with one fixed glass part and sun blind
- 16" alloy wheels with 195/45 R16 tyres
- Interior in Frau leather
- 7" TFT colour liquid crystal digital instrument panel
  Automatic climate control with pollen filter
- CD/MP3 radio
- Blue&Me™ hands-free system with Bluetooth® technology, voice recognition, steering wheel controls and digital audio file player with USB port
- Leather steering wheel with radio controls
- Glossy black or chrome electrically adjustable door mirrors with demisting and outside temperature sensor
- Chrome kit (side window seals with chrome insert, inserts on front and rear chrome bumpers, chrome gear lever knob, chrome tailpipe)

- Rear lights with glossy black, "eye-liner"-effect, surround
- Rear parking sensors
- 7 airbags
- Height-adjustable steering wheel
- Dualdrive<sup>™</sup> electric power steering
- Electric windows and central locking
- Door opening/closing remote control with customisable cover
- Height-adjustable driver's seat
- Split rear seat (50/50) with height-adjustable head restraint
- Passenger seat backrest pocket