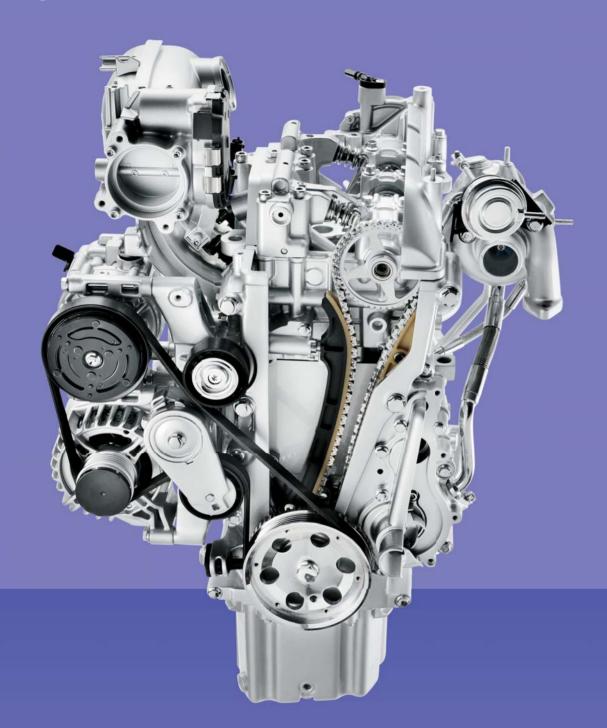

# "In addition to style, substance counts."

Now it is time to talk about heart. And I have lots of hearts. Who knows with which one you will fall in love.

First and foremost is the revolutionary, multi-award-winning 0.9 TwinAir (Engine of the year 2013), Fiat's two-cylinder engine that has taken the philosophy of downsizing to the highest levels: size, reduced emissions and fuel consumption, with greater performance and incredibly satisfying driving pleasure. Now the TwinAir Turbo 85 HP is joined by the powerful new TwinAir Turbo 105 HP, which adopts refined technology like supercharging via high-efficiency turbocharger, the integration of the exhaust manifold in the cylinder head and the brand-new MultiAir 2 intake valve control system. All this means a decidedly spirited character together with low consumption.

Then there are my other three treasures: the 1.2 69 HP, 1.2 EasyPower (LPG/ petrol) and 1.3 MultiJet 16v 95 HP engines. I can't say which one is my favourite, even if it should be said that in town the TwinAir pulls out the truly best in me. I become agile, light and responsive, and I'm able to cut fuel consumption up to 15%.