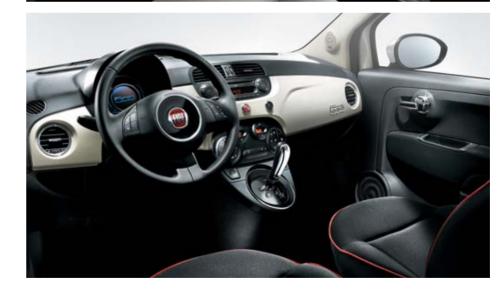

#### "With me, life has added S."

Sporty, sassy, seductive, sociable. There's always something special hiding inside an S. With my aerodynamic spoiler, my new hi-tech fabrics, my new Italia Light Blue, my gritty 16" alloy rims and my sports steering wheel, you certainly won't go unnoticed. But what makes me truly sexy is that I make everything fun. I think you're just like me, and that's why together we're going to be something big. Ready to eat up the road?

#### 500S main standard equipment.

- Abarth Design sports steering wheel with 8 buttons
  Special "S" style burnished 15" alloy wheels with 185/55-15 tyres (not compatible with snow chains)
- Manual climate control system with pollen filter
- CD/MP3 radio
- Spoiler
- Sports seats
- Passenger seat backrest pocket
   Hands-free Blue&Me™ system with Bluetooth® technology, voice recognition, steering wheel controls and digital audio file player with USB port
- 7 airbags

- Electric door mirrors with temperature sensor
- Tinted rear and rear door windows
- Chrome tailpipe
- Height-adjustable steering wheel
   Dualdrive™ electric power steering
- Electric windows and central locking
- Door opening/closing remote control with customisable cover
- Height-adjustable driver seat
- Passenger seat with under-seat storage compartment
- Height-adjustable rear head restraints

When you see it, you'll want to try it right away. It happens every time: my sports steering wheel creates an insatiable desire to drive. Left or right, straight to the heart of the action.