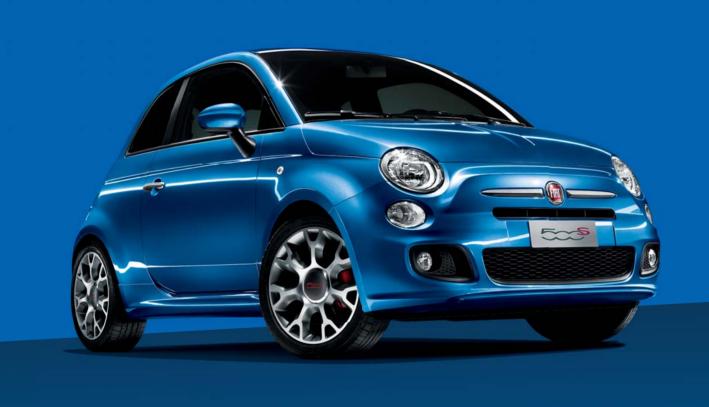

#### Sport

#### "With me, life has added S."

Sporty, sassy, seductive, sociable. There's always something special hiding inside an S. With my aerodynamic spoiler, my new hi-tech fabrics, my new Italia Light Blue, my gritty 16" alloy rims and my sports steering wheel, you certainly won't go unnoticed. But what makes me truly sexy is that I make everything fun. I think you're just like me, and that's why together we're going to be something big. Ready to eat up the road?

16" alloy wheels (opt 5A6)

#### 500S main standard equipment.

- Abarth Design sports steering wheel with 8 buttons
  Special "S" style burnished 15" alloy wheels with 185/55-15 tyres (not compatible with snow chains)
- Manual climate control system with pollen filter
- CD/MP3 radio
- Spoiler
- Sports seats
- Passenger seat backrest pocket
   Hands-free Blue&Me™ system with Bluetooth® technology, voice recognition, steering wheel controls and digital audio file player with USB port
- 7 airbags