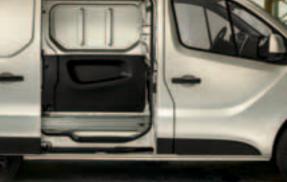

Flexible and adaptable, you can easily load large objects from both side door and rear doors. Offering UP TO 1,2 TON PAYLOAD, with space for 3 Euro pallets (starting from short

plastic pipes.

Talento has squared lines, implying its roomy interior and wide LOAD COMPARTMENT, UP TO 8.6 M<sup>3</sup>.