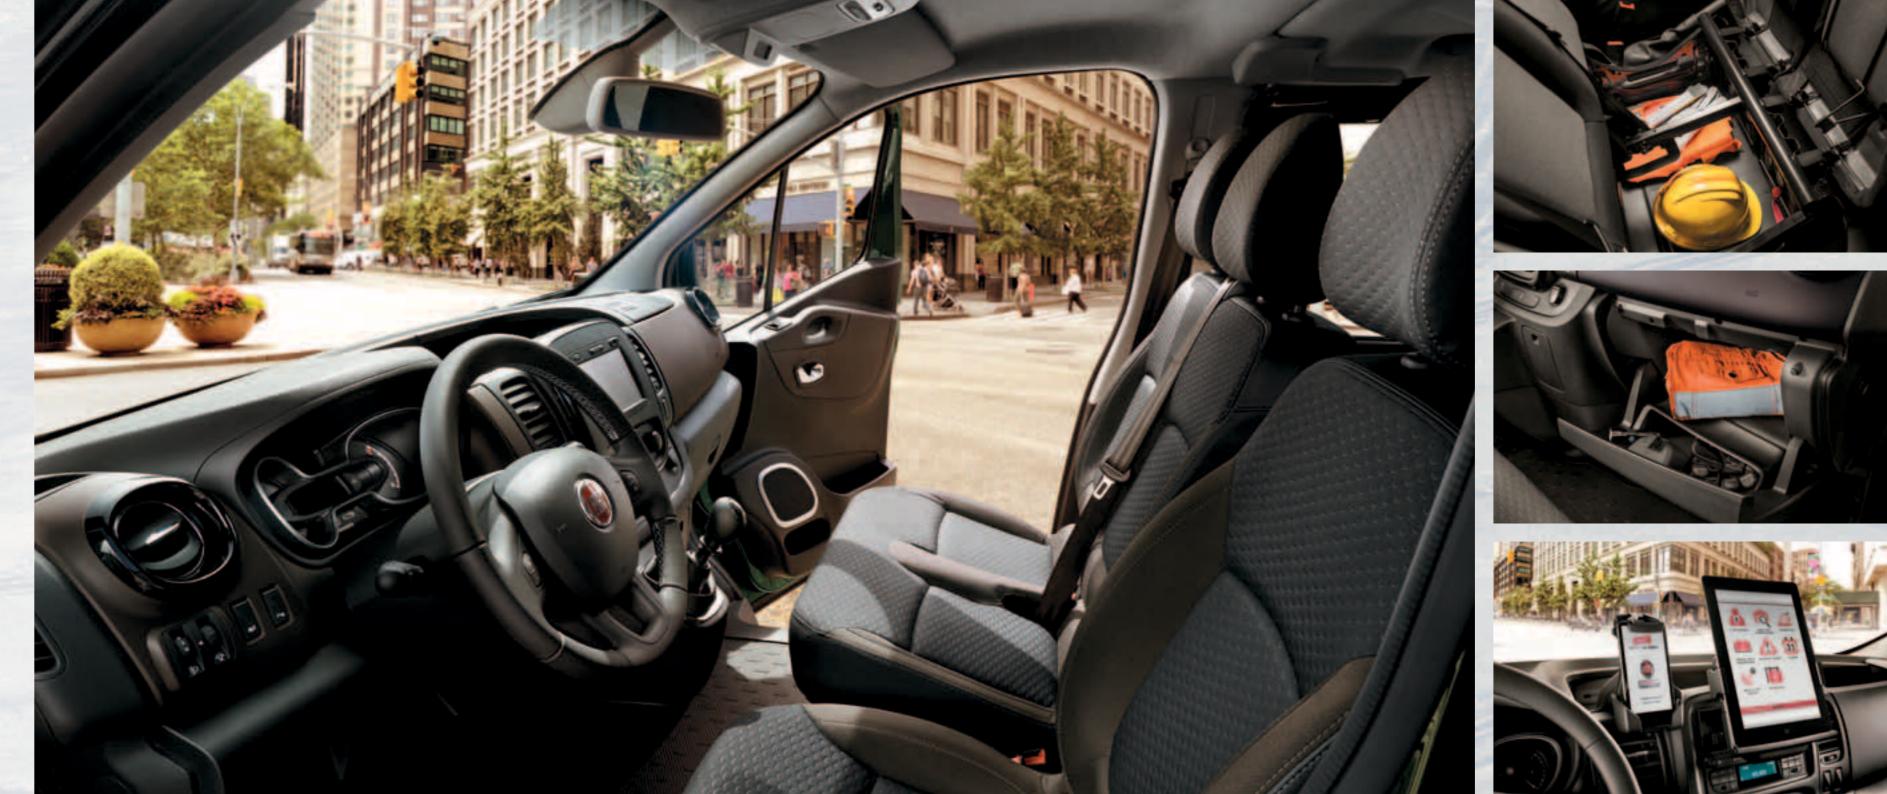

## MAKE YOUR HEADQUARTERS ANYWHERE.

The interior of Talento is the perfect office for fully dedicated workers like you. Carefully thought to combine comfort and functionality, it comes with all the standard items that makes every hour at work pleasant and effective. The ingenious solutions that brings a **CENTRAL SEAT WITH POP-UP TABLE**, completed by smartphone-holder\* and tablet-holder\*, is just one of the many features that makes it your future workstation.

\* by MOPAR

## PUTTING TECHNOLOGY TO GOOD USE.

Technology plays a huge role on almost every single business. And Talento also uses it to its advantage.

The **KEYLESS ENTRY/KEYLESS GO** was carefully thought for the busy hands of a hard worker. And parking the Talento is made easy with integrated **RADAR PARKING** and **REAR CAMERA** with image in the interior mirror. Complemented by the **VIEWPLUS MIRROR**, that reduces the blind angle and improves the lateral view.

It comes with complete media centre **7**" **TOUCH-RADIO NAV.** 