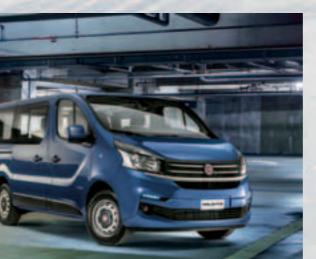

## INGENIOUS OUTSIDE DESIGNED TO STAND OUT.

The **AGGRESSIVE DESIGN** of the Talento shows how this unique van belongs to a long lineage of hard workers. From the style standpoint, Talento is compact and wellproportioned: the forward stretching windscreen pleasantly connects to the short bonnet and the overall effect is one of an imposing but dynamic front end. The design is horizontal with bold, clear-cut lines in tune with the **NEW FAMILY FEELING** of the Fiat Professional range and enhances the width of the vehicle and its loading capacity, clearly suggested by the **SQUARE-SHAPED REAR** end, while conveying an idea of dynamism and stability.

FD899NB

WHEN MILES

The Talento's design ingenuity was also applied to its size, thought to perfectly fit the space limits of every city, while offering great cargo capacity to carry every business forward.