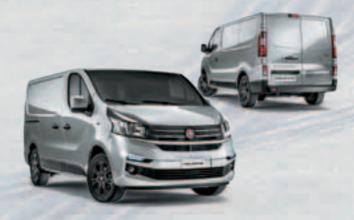

## INGENIOUS OUTSIDE DESIGNED TO STAND OUT.

The **AGGRESSIVE DESIGN** of the Talento shows how this unique van belongs to a long lineage of hard workers. From the style standpoint, Talento is compact and wellproportioned: the forward stretching windscreen pleasantly connects to the short bonnet and the overall effect is one of an imposing but dynamic front end. The design is horizontal with bold, clear-cut lines in tune with the **NEW FAMILY FEELING** of the Fiat Professional range and enhances the width of the vehicle and its loading capacity, clearly suggested by the **SQUARE-SHAPED REAR** end, while conveying an idea of dynamism and stability.

FD899NB

WHEN MILES

The Talento's design ingenuity was also applied to its size, thought to perfectly fit the space limits of every city, while offering great cargo capacity to carry every business forward.