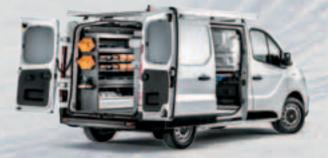

Flexible and adaptable, you can easily load large objects from both side door and rear doors. Offering UP TO 1,2 TON PAYLOAD, with space for 3 Euro pallets (starting from short

plastic pipes.

Talento has squared lines, implying its roomy interior and wide LOAD COMPARTMENT, UP TO 8.6 M<sup>3</sup>.

# INGENIOUS VERSATILITY CREW CABS.

The team behind every job well done has a space on Talento. With a **LOAD COMPARTMENT** of **3,2 M**<sup>3</sup> in short wheelbase versions and **4,0 M**<sup>3</sup> in the long wheelbase versions, the shielded **DOUBLE CABIN** carries a large amount of goods and all your working team.

The Crew cab has **FIVE OR SIX SEATS**, adding comfort to every trip. The cargo compartment is accessible from the rear, with **LEAF DOORS** 

**OPENING AT 90°** or **180°/250°**. Allowing to use every centimeter of the loading compartment, from the floor up to the roof.