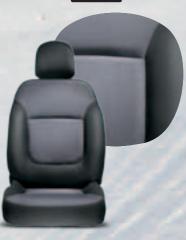

## MAKE YOUR HEADQUARTERS ANYWHERE.

The interior of Talento is the perfect office for fully dedicated workers like you. Carefully thought to combine comfort and functionality, it comes with all the standard items that makes every hour at work pleasant and effective. The ingenious solutions that brings a **CENTRAL SEAT WITH POP-UP TABLE**, completed by smartphone-holder\* and tablet-holder\*, is just one of the many features that makes it your future workstation.