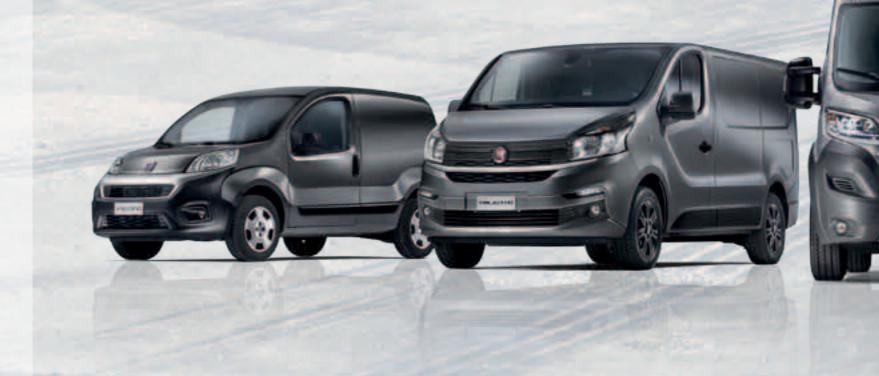

# INGENIOUS MOVER MULTI-TALENTED LIKE EVERY PRO.

Being clever is to have the ability to adapt. To face different situations and always have the perfect solution for them.

**TALENTO** has it all. Designed to **TRANSPORT GOODS** or **PEOPLE**, it offers professionals a wide range of solutions, from loading features to accessories - that makes a huge difference for your everyday work.

## INGENIOUS OUTSIDE DESIGNED TO STAND OUT.

The **AGGRESSIVE DESIGN** of the Talento shows how this unique van belongs to a long lineage of hard workers. From the style standpoint, Talento is compact and wellproportioned: the forward stretching windscreen pleasantly connects to the short bonnet and the overall effect is one of an imposing but dynamic front end. The design is horizontal with bold, clear-cut lines in tune with the **NEW FAMILY FEELING** of the Fiat Professional range and enhances the width of the vehicle and its loading capacity, clearly suggested by the **SQUARE-SHAPED REAR** end, while conveying an idea of dynamism and stability.

FD899NB

WHEN MILES

The Talento's design ingenuity was also applied to its size, thought to perfectly fit the space limits of every city, while offering great cargo capacity to carry every business forward.