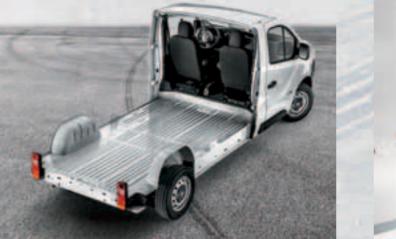

Flexible and adaptable, you can easily load large objects from both side door and rear doors. Offering UP TO 1,2 TON PAYLOAD, with space for 3 Euro pallets (starting from short

plastic pipes.

Talento has squared lines, implying its roomy interior and wide LOAD COMPARTMENT, UP TO 8.6 M<sup>3</sup>.

# INGENIOUS VERSATILITY CREW CABS.

The team behind every job well done has a space on Talento. With a **LOAD COMPARTMENT** of **3,2 M**<sup>3</sup> in short wheelbase versions and **4,0 M**<sup>3</sup> in the long wheelbase versions, the shielded **DOUBLE CABIN** carries a large amount of goods and all your working team.

The Crew cab has **FIVE OR SIX SEATS**, adding comfort to every trip. The cargo compartment is accessible from the rear, with **LEAF DOORS** 

**OPENING AT 90°** or **180°/250°**. Allowing to use every centimeter of the loading compartment, from the floor up to the roof.