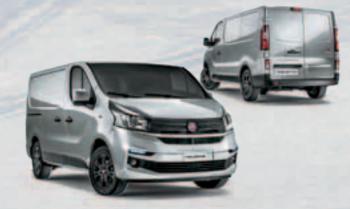

## INGENIOUS OUTSIDE DESIGNED TO STAND OUT.

The **AGGRESSIVE DESIGN** of the Talento shows how this unique van belongs to a long lineage of hard workers. From the style standpoint, Talento is compact and wellproportioned: the forward stretching windscreen pleasantly connects to the short bonnet and the overall effect is one of an imposing but dynamic front end. The design is horizontal with bold, clear-cut lines in tune with the **NEW FAMILY FEELING** of the Fiat Professional range and enhances the width of the vehicle and its loading capacity, clearly suggested by the **SQUARE-SHAPED REAR** end, while conveying an idea of dynamism and stability.

FD899NB

WHEN MILES

The Talento's design ingenuity was also applied to its size, thought to perfectly fit the space limits of every city, while offering great cargo capacity to carry every business forward.