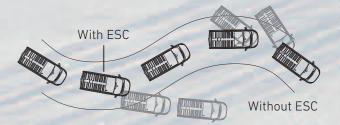

#### ESC

The Electronic Stability Control offers you exceptional grip and stability by independently managing the braking force on the wheels when taking a curve. It prevents the wheels from skidding, minimises the risk of the vehicle skidding and guarantees perfect traction in all conditions.