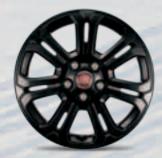

### HUB CAPS AND RIMS

Hub cup 16"

Wheel cover 16"

Alloy wheels 17"Diamond Grey

Alloy wheels 17" Matt Black

PACK 1

PACK 3

- Side mirrors and rail cover black grained
- Front bumper black grained
  Front grill bars black grained
- Upper rear bumper black grained