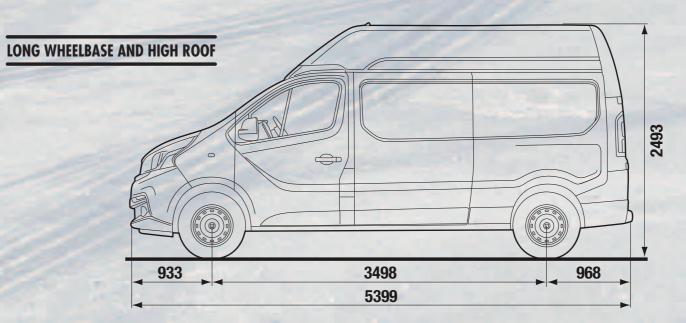

The van's versatility allows you to choose the perfect combination for your business, between **TWO** different **HEIGHTS, TWO LENGTHS AND TWO WHEELBASES.** 

Versatility makes a difference on this van. TALENTO can be easily adapted to any kind of business and their specific needs.