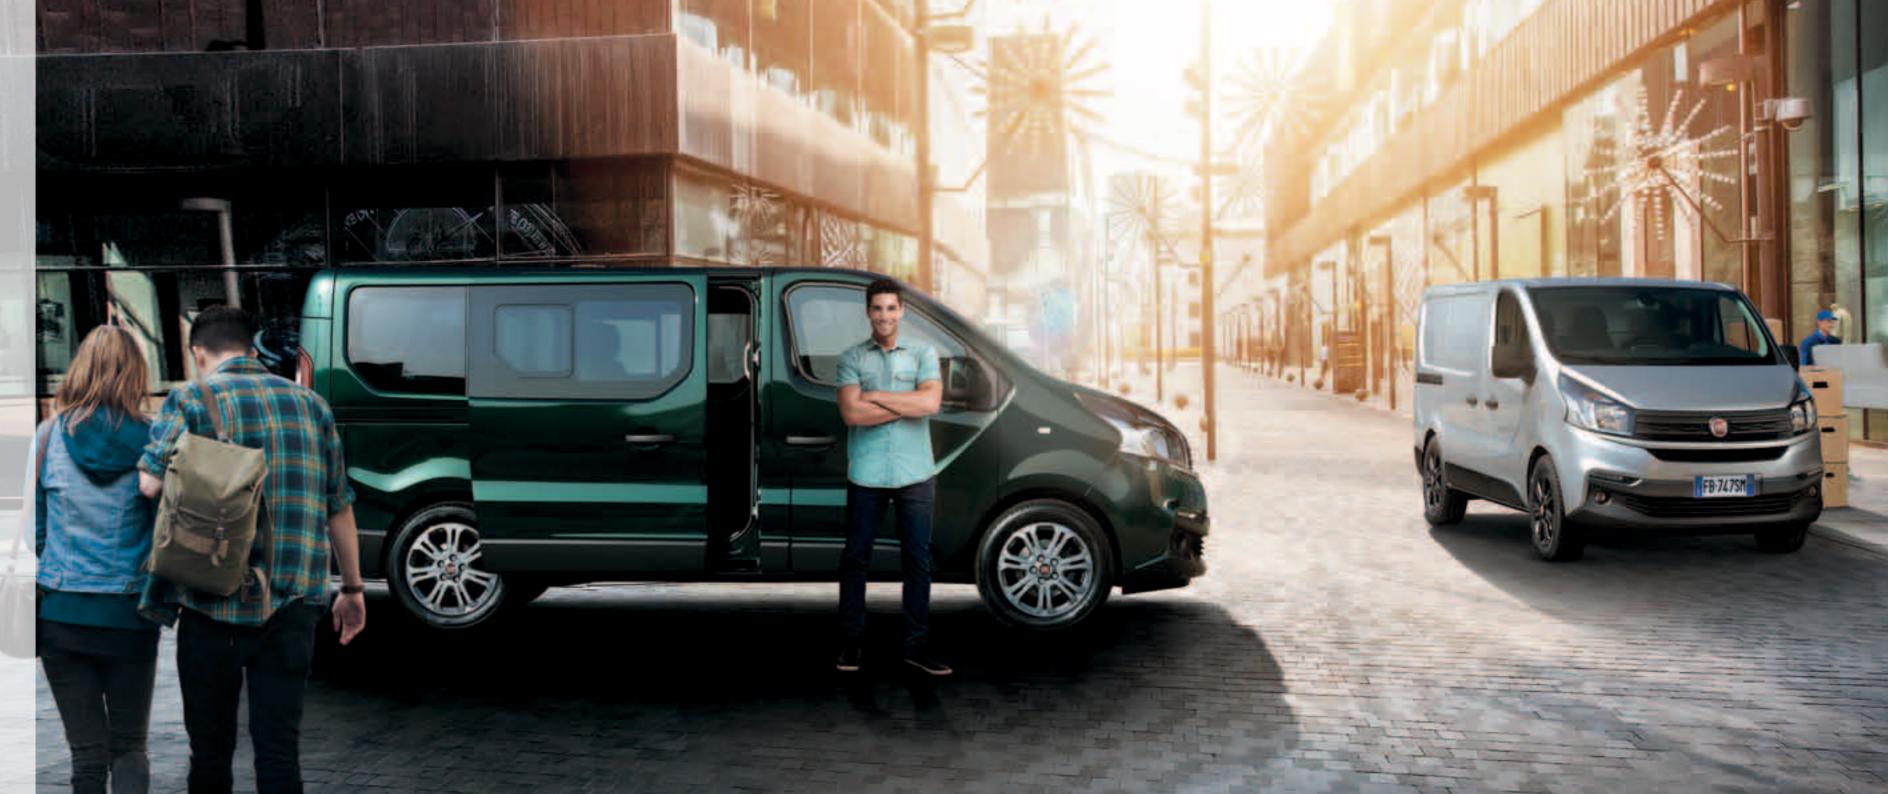

# INGENIOUS MOVER MULTI-TALENTED LIKE EVERY PRO.

Being clever is to have the ability to adapt. To face different situations and always have the perfect solution for them.

**TALENTO** has it all. Designed to **TRANSPORT GOODS** or **PEOPLE**, it offers professionals a wide range of solutions, from loading features to accessories - that makes a huge difference for your everyday work.

## INGENIOUS OUTSIDE DESIGNED TO STAND OUT.

The **AGGRESSIVE DESIGN** of the Talento shows how this unique van belongs to a long lineage of hard workers. From the style standpoint, Talento is compact and wellproportioned: the forward stretching windscreen pleasantly connects to the short bonnet and the overall effect is one of an imposing but dynamic front end. The design is horizontal with bold, clear-cut lines in tune with the **NEW FAMILY FEELING** of the Fiat Professional range and enhances the width of the vehicle and its loading capacity, clearly suggested by the **SQUARE-SHAPED REAR** end, while conveying an idea of dynamism and stability.

FD899NB

WHEN MILES

The Talento's design ingenuity was also applied to its size, thought to perfectly fit the space limits of every city, while offering great cargo capacity to carry every business forward.