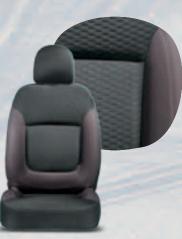

## MAKE YOUR HEADQUARTERS ANYWHERE.

The interior of Talento is the perfect office for fully dedicated workers like you. Carefully thought to combine comfort and functionality, it comes with all the standard items that makes every hour at work pleasant and effective. The ingenious solutions that brings a **CENTRAL SEAT WITH POP-UP TABLE**, completed by smartphone-holder\* and tablet-holder\*, is just one of the many features that makes it your future workstation.