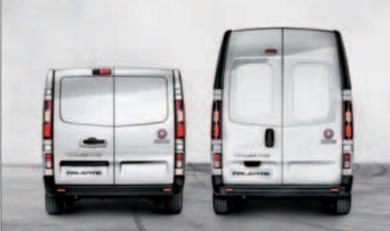

## INGENIOUS OUTSIDE DESIGNED TO STAND OUT.

The **AGGRESSIVE DESIGN** of the Talento shows how this unique van belongs to a long lineage of hard workers. From the style standpoint, Talento is compact and wellproportioned: the forward stretching windscreen pleasantly connects to the short bonnet and the overall effect is one of an imposing but dynamic front end. The design is horizontal with bold, clear-cut lines in tune with the **NEW FAMILY FEELING** of the Fiat Professional range and enhances the width of the vehicle and its loading capacity, clearly suggested by the **SQUARE-SHAPED REAR** end, while conveying an idea of dynamism and stability.

FD899NB

WHEN MILES

The Talento's design ingenuity was also applied to its size, thought to perfectly fit the space limits of every city, while offering great cargo capacity to carry every business forward.