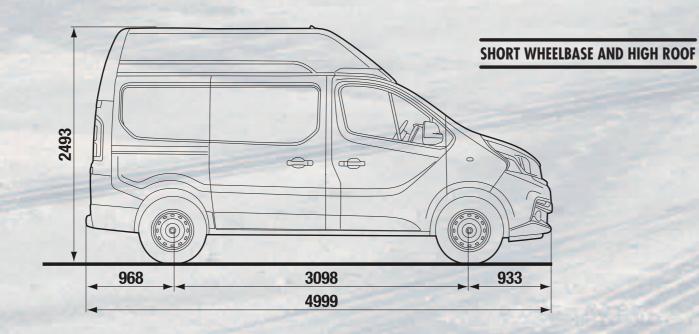

Flexible and adaptable, you can easily load large objects from both side door and rear doors. Offering UP TO 1,2 TON PAYLOAD, with space for 3 Euro pallets (starting from short

plastic pipes.

Talento has squared lines, implying its roomy interior and wide LOAD COMPARTMENT, UP TO 8.6 M<sup>3</sup>.

# INGENIOUS VERSATILITY CREW CABS.

The team behind every job well done has a space on Talento. With a **LOAD COMPARTMENT** of **3,2 M**<sup>3</sup> in short wheelbase versions and **4,0 M**<sup>3</sup> in the long wheelbase versions, the shielded **DOUBLE CABIN** carries a large amount of goods and all your working team.

The van's versatility allows you to choose the perfect combination for your business, between **TWO** different **HEIGHTS, TWO LENGTHS AND TWO WHEELBASES.** 

Versatility makes a difference on this van. TALENTO can be easily adapted to any kind of business and their specific needs.