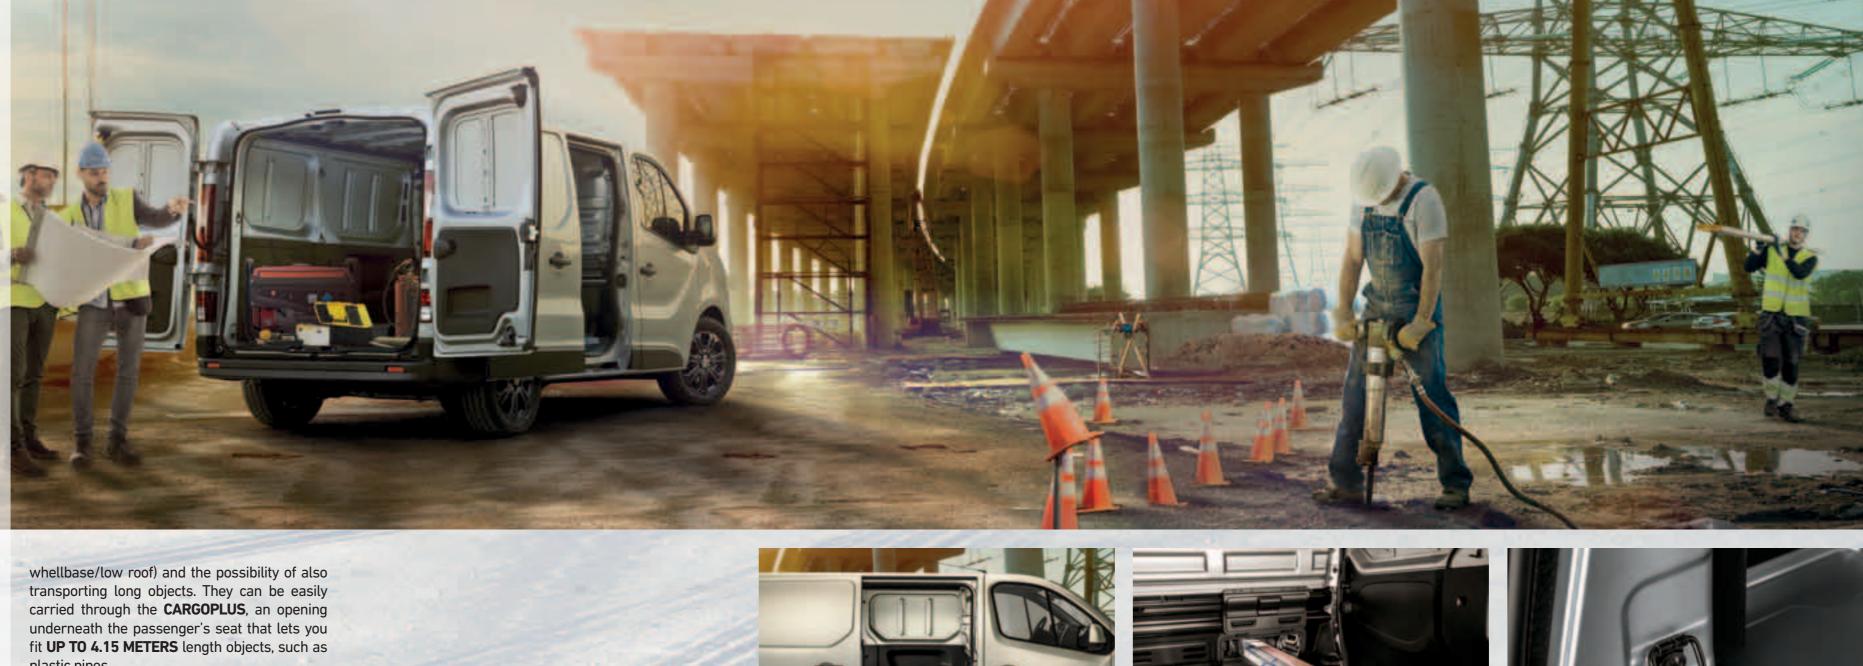

Flexible and adaptable, you can easily load large objects from both side door and rear doors. Offering UP TO 1,2 TON PAYLOAD, with space for 3 Euro pallets (starting from short

plastic pipes.

Talento has squared lines, implying its roomy interior and wide LOAD COMPARTMENT, UP TO 8.6 M<sup>3</sup>.