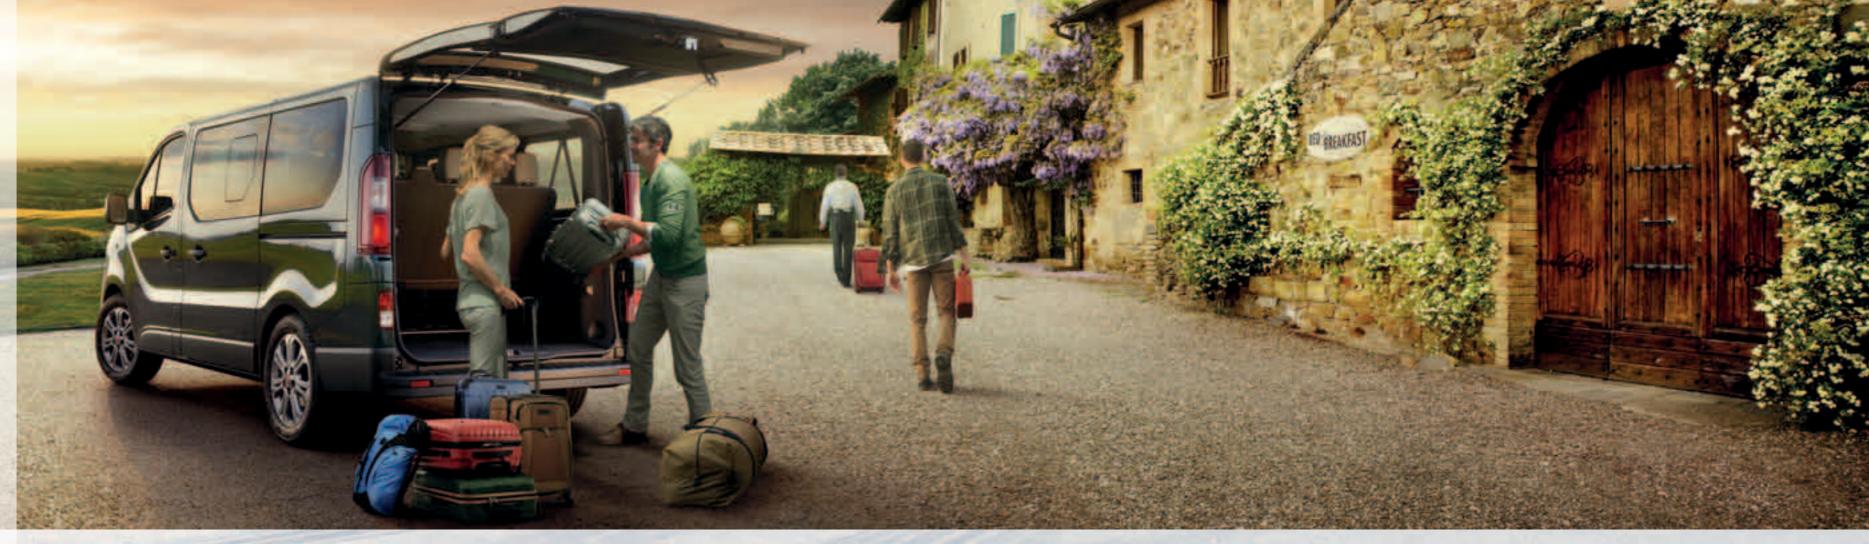

# INGENIOUS MOVER MULTI-TALENTED LIKE EVERY PRO.

Being clever is to have the ability to adapt. To face different situations and always have the perfect solution for them.

**TALENTO** has it all. Designed to **TRANSPORT GOODS** or **PEOPLE**, it offers professionals a wide range of solutions, from loading features to accessories - that makes a huge difference for your everyday work.

## INGENIOUS OUTSIDE DESIGNED TO STAND OUT.

The **AGGRESSIVE DESIGN** of the Talento shows how this unique van belongs to a long lineage of hard workers. From the style standpoint, Talento is compact and wellproportioned: the forward stretching windscreen pleasantly connects to the short bonnet and the overall effect is one of an imposing but dynamic front end. The design is horizontal with bold, clear-cut lines in tune with the **NEW FAMILY FEELING** of the Fiat Professional range and enhances the width of the vehicle and its loading capacity, clearly suggested by the **SQUARE-SHAPED REAR** end, while conveying an idea of dynamism and stability.

## MAKE YOUR HEADQUARTERS ANYWHERE.

The interior of Talento is the perfect office for fully dedicated workers like you. Carefully thought to combine comfort and functionality, it comes with all the standard items that makes every hour at work pleasant and effective. The ingenious solutions that brings a **CENTRAL SEAT WITH POP-UP TABLE**, completed by smartphone-holder\* and tablet-holder\*, is just one of the many features that makes it your future workstation.

Flexible and adaptable, you can easily load large objects from both side door and rear doors. Offering UP TO 1,2 TON PAYLOAD, with space for 3 Euro pallets (starting from short

plastic pipes.

Talento has squared lines, implying its roomy interior and wide LOAD COMPARTMENT, UP TO 8.6 M<sup>3</sup>.