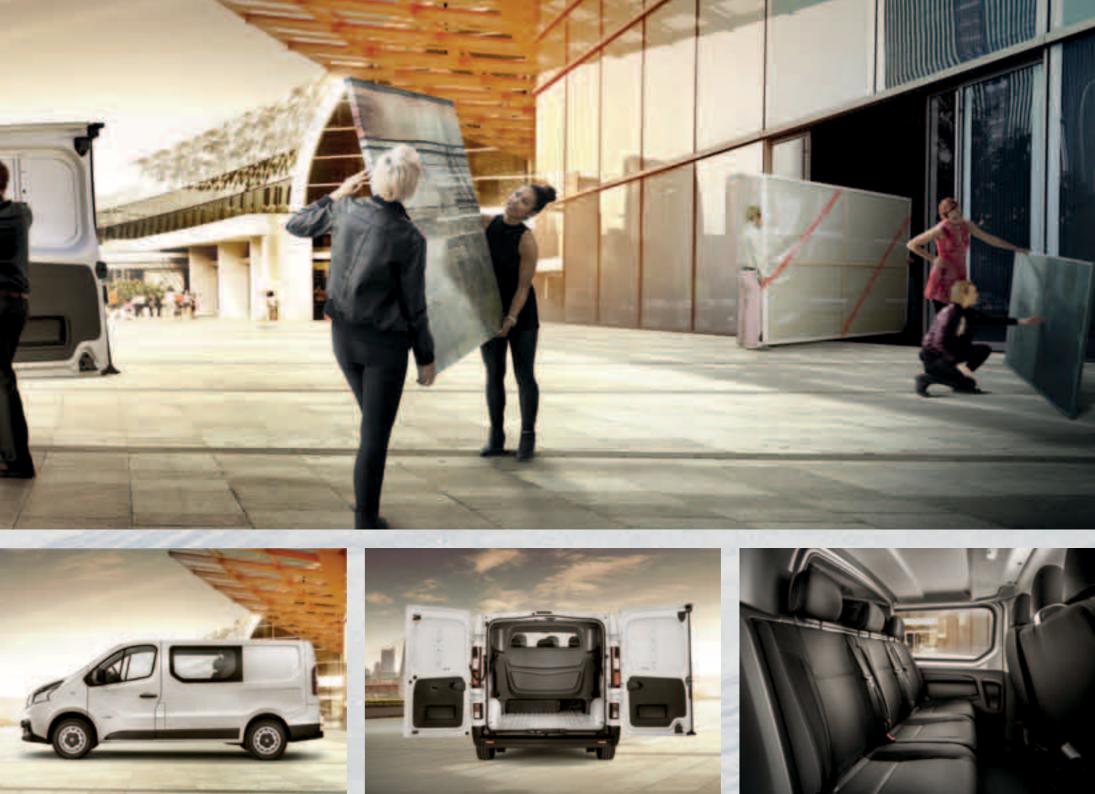

## **SUCCESS COMES IN MANY FORMS: CARRY ALL OF THEM.**

Versatility is key when running a successful business. Whether its goods or passengers, Talento is designed to effectively transport all of them, without losing the car's compactness great for urban centers.

Flexible and adaptable, you can easily load large objects from both side door and rear doors. Offering UP TO 1,2 TON PAYLOAD, with space for 3 Euro pallets (starting from short

plastic pipes.

Talento has squared lines, implying its roomy interior and wide LOAD COMPARTMENT, UP TO 8.6 M<sup>3</sup>.

# INGENIOUS VERSATILITY CREW CABS.

The team behind every job well done has a space on Talento. With a **LOAD COMPARTMENT** of **3,2 M**<sup>3</sup> in short wheelbase versions and **4,0 M**<sup>3</sup> in the long wheelbase versions, the shielded **DOUBLE CABIN** carries a large amount of goods and all your working team.

The Crew cab has **FIVE OR SIX SEATS**, adding comfort to every trip. The cargo compartment is accessible from the rear, with **LEAF DOORS** 

**OPENING AT 90°** or **180°/250°**. Allowing to use every centimeter of the loading compartment, from the floor up to the roof.