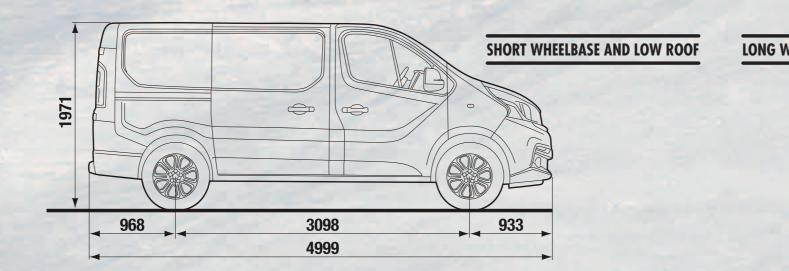

Flexible and adaptable, you can easily load large objects from both side door and rear doors. Offering UP TO 1,2 TON PAYLOAD, with space for 3 Euro pallets (starting from short

plastic pipes.

Talento has squared lines, implying its roomy interior and wide LOAD COMPARTMENT, UP TO 8.6 M<sup>3</sup>.

# INGENIOUS VERSATILITY CREW CABS.

The team behind every job well done has a space on Talento. With a **LOAD COMPARTMENT** of **3,2 M**<sup>3</sup> in short wheelbase versions and **4,0 M**<sup>3</sup> in the long wheelbase versions, the shielded **DOUBLE CABIN** carries a large amount of goods and all your working team.

The van's versatility allows you to choose the perfect combination for your business, between **TWO** different **HEIGHTS, TWO LENGTHS AND TWO WHEELBASES.** 

Versatility makes a difference on this van. TALENTO can be easily adapted to any kind of business and their specific needs.