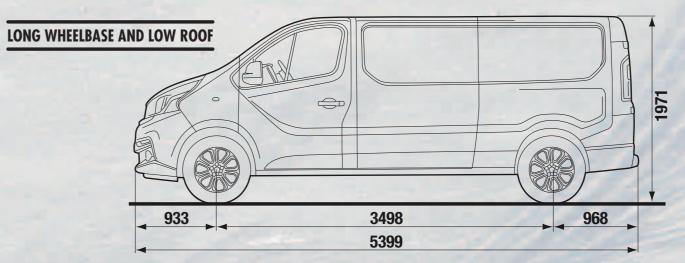

The van's versatility allows you to choose the perfect combination for your business, between **TWO** different **HEIGHTS, TWO LENGTHS AND TWO WHEELBASES.** 

Versatility makes a difference on this van. TALENTO can be easily adapted to any kind of business and their specific needs.