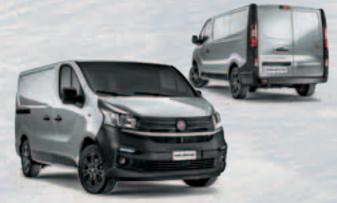

## INGENIOUS OUTSIDE DESIGNED TO STAND OUT.

The **AGGRESSIVE DESIGN** of the Talento shows how this unique van belongs to a long lineage of hard workers. From the style standpoint, Talento is compact and wellproportioned: the forward stretching windscreen pleasantly connects to the short bonnet and the overall effect is one of an imposing but dynamic front end. The design is horizontal with bold, clear-cut lines in tune with the **NEW FAMILY FEELING** of the Fiat Professional range and enhances the width of the vehicle and its loading capacity, clearly suggested by the **SQUARE-SHAPED REAR** end, while conveying an idea of dynamism and stability.

FD899NB

WHEN MILES

The Talento's design ingenuity was also applied to its size, thought to perfectly fit the space limits of every city, while offering great cargo capacity to carry every business forward.