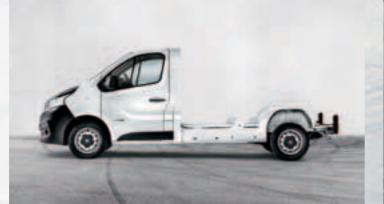

# 200 - INGENIOUS CARRIER

## **SUCCESS COMES IN MANY FORMS: CARRY ALL OF THEM.**

Versatility is key when running a successful business. Whether its goods or passengers, Talento is designed to effectively transport all of them, without losing the car's compactness great for urban centers.

Flexible and adaptable, you can easily load large objects from both side door and rear doors. Offering UP TO 1,2 TON PAYLOAD, with space for 3 Euro pallets (starting from short

plastic pipes.

Talento has squared lines, implying its roomy interior and wide LOAD COMPARTMENT, UP TO 8.6 M<sup>3</sup>.