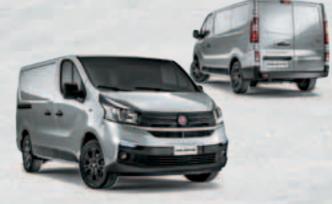

## INGENIOUS OUTSIDE DESIGNED TO STAND OUT.

The **AGGRESSIVE DESIGN** of the Talento shows how this unique van belongs to a long lineage of hard workers. From the style standpoint, Talento is compact and wellproportioned: the forward stretching windscreen pleasantly connects to the short bonnet and the overall effect is one of an imposing but dynamic front end. The design is horizontal with bold, clear-cut lines in tune with the **NEW FAMILY FEELING** of the Fiat Professional range and enhances the width of the vehicle and its loading capacity, clearly suggested by the **SQUARE-SHAPED REAR** end, while conveying an idea of dynamism and stability.

FD899NB

WHEN MILES

The Talento's design ingenuity was also applied to its size, thought to perfectly fit the space limits of every city, while offering great cargo capacity to carry every business forward.