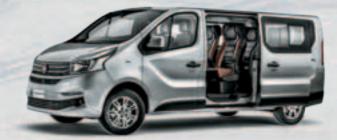

## **GREAT TEAMS RIDE TOGETHER.**

Every great business needs teams working side by side and with Talento, teamwork will always be an asset.

The **COMBI** unique versatility allows to have a **SECOND ROW OF SEATS**, coming up to **SIX PLACES**. With the advantage of maintaining a large **LOAD COMPARTMENT** (**3**,**2 M**<sup>3</sup> in short wheelbase versions and **4**,**0 M**<sup>3</sup> in the long wheelbase versions) to carry everything your team needs on the job.

The **PEOPLE MOVER** can be the **FAMILY** car or a shuttle service for passengers, Talento has a dedicated version to carry people with the utmost comfort and it allows to have a **THIRD ROW OF SEATS**, coming up to **NINE PLACES** and a **LOAD COMPARTMENT** of **1**,0 M<sup>3</sup> in short wheelbase versions and **1**,8 M<sup>3</sup> in the long wheelbase versions. Professional and amateur athletes can also enjoy the versatility of Talento, arriving in great shape for their competitions.