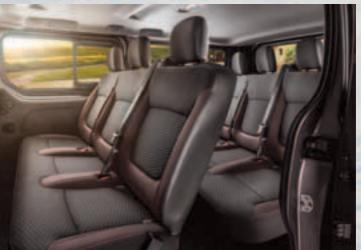

## MAKE YOUR HEADQUARTERS ANYWHERE.

The interior of Talento is the perfect office for fully dedicated workers like you. Carefully thought to combine comfort and functionality, it comes with all the standard items that makes every hour at work pleasant and effective. The ingenious solutions that brings a **CENTRAL SEAT WITH POP-UP TABLE**, completed by smartphone-holder\* and tablet-holder\*, is just one of the many features that makes it your future workstation.

## **GREAT TEAMS RIDE TOGETHER.**

Every great business needs teams working side by side and with Talento, teamwork will always be an asset.

The **COMBI** unique versatility allows to have a **SECOND ROW OF SEATS**, coming up to **SIX PLACES**. With the advantage of maintaining a large **LOAD COMPARTMENT** (**3**,**2 M**<sup>3</sup> in short wheelbase versions and **4**,**0 M**<sup>3</sup> in the long wheelbase versions) to carry everything your team needs on the job.

The **PEOPLE MOVER** can be the **FAMILY** car or a shuttle service for passengers, Talento has a dedicated version to carry people with the utmost comfort and it allows to have a **THIRD ROW OF SEATS**, coming up to **NINE PLACES** and a **LOAD COMPARTMENT** of **1**,0 M<sup>3</sup> in short wheelbase versions and **1**,8 M<sup>3</sup> in the long wheelbase versions. Professional and amateur athletes can also enjoy the versatility of Talento, arriving in great shape for their competitions.