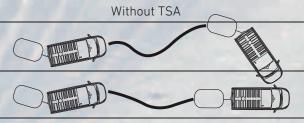

#### TSA The

The Trailer Stability Assist system guarantees perfect stability even when towing. If the vehicle skids, the TSA automatically modulates the engine's power and the braking force on each wheel to give stability back to the vehicle and its trailer.

With TSA

TELETTO