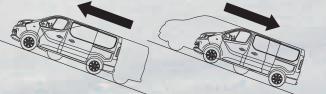

#### HILL HOLDER

Ideal for starting off uphill with ultimate ease, even with a full load. The Hill Holder automatically blocks the vehicle for several seconds without you having to press the brake pedal. With Hill Holder

Without Hill Holder