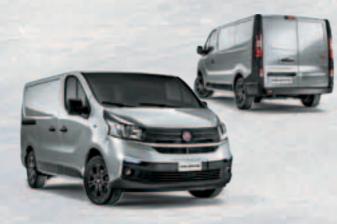

## INGENIOUS OUTSIDE DESIGNED TO STAND OUT.

The **AGGRESSIVE DESIGN** of the Talento shows how this unique van belongs to a long lineage of hard workers. From the style standpoint, Talento is compact and wellproportioned: the forward stretching windscreen pleasantly connects to the short bonnet and the overall effect is one of an imposing but dynamic front end. The design is horizontal with bold, clear-cut lines in tune with the **NEW FAMILY FEELING** of the Fiat Professional range and enhances the width of the vehicle and its loading capacity, clearly suggested by the **SQUARE-SHAPED REAR** end, while conveying an idea of dynamism and stability.

FD899NB

WHEN MILES

The Talento's design ingenuity was also applied to its size, thought to perfectly fit the space limits of every city, while offering great cargo capacity to carry every business forward.