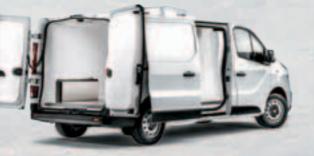

Flexible and adaptable, you can easily load large objects from both side door and rear doors. Offering UP TO 1,2 TON PAYLOAD, with space for 3 Euro pallets (starting from short

plastic pipes.

Talento has squared lines, implying its roomy interior and wide LOAD COMPARTMENT, UP TO 8.6 M<sup>3</sup>.

The Crew cab has **FIVE OR SIX SEATS**, adding comfort to every trip. The cargo compartment is accessible from the rear, with **LEAF DOORS** 

**OPENING AT 90°** or **180°/250°**. Allowing to use every centimeter of the loading compartment, from the floor up to the roof.