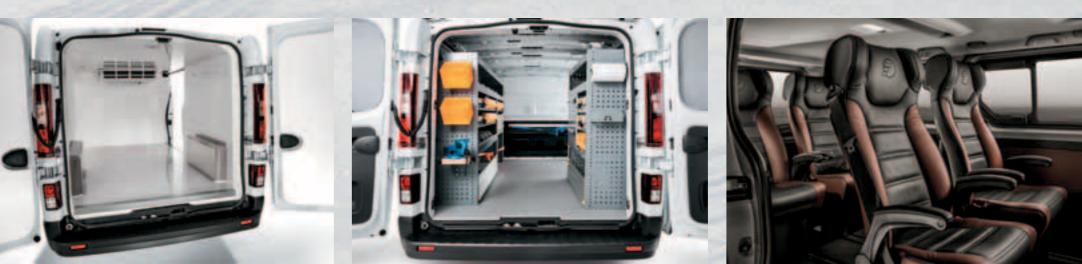

#### **REFRIGERATED BODY**

#### **MOBILE WORKSHOP**

Vehicle with isothermal insulation, ATP approved, which can keep internal temperatures constant up to 0°C. If a refrigerating unit is installed, the compartment turns into a cold room that can transport medicines or food products.

Version made of galvannealled automotive steel with modular and flexible quick fastening system.

Shuttle seating 6 to 7 people with leather upholstered seats (second row swivel), floor with rails and ABS coverings.