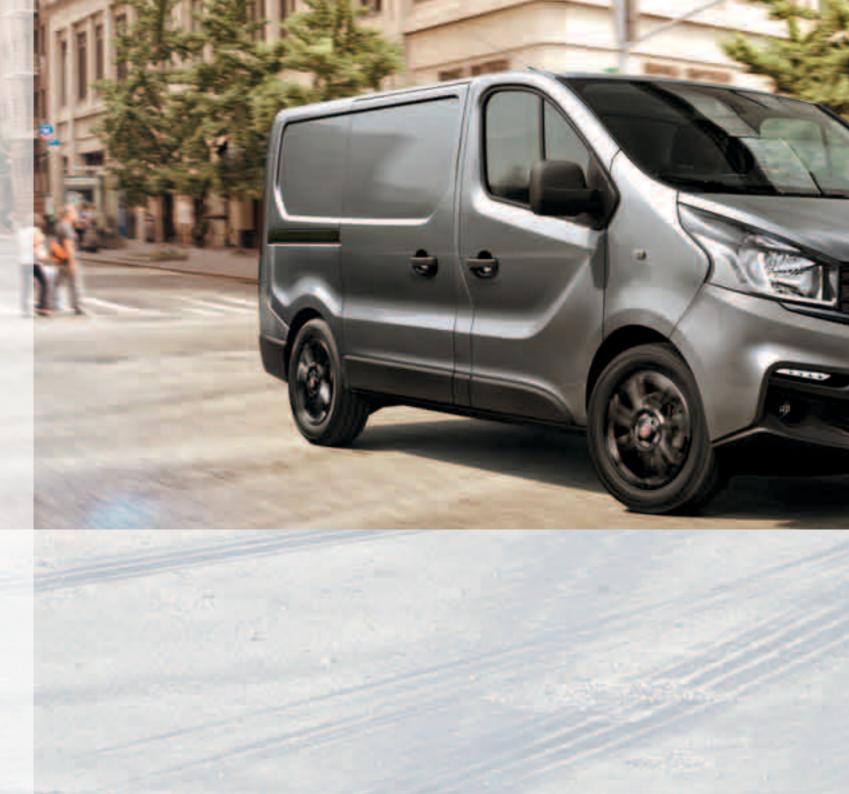

## INGENIOUS OUTSIDE DESIGNED TO STAND OUT.

The **AGGRESSIVE DESIGN** of the Talento shows how this unique van belongs to a long lineage of hard workers. From the style standpoint, Talento is compact and wellproportioned: the forward stretching windscreen pleasantly connects to the short bonnet and the overall effect is one of an imposing but dynamic front end. The design is horizontal with bold, clear-cut lines in tune with the **NEW FAMILY FEELING** of the Fiat Professional range and enhances the width of the vehicle and its loading capacity, clearly suggested by the **SQUARE-SHAPED REAR** end, while conveying an idea of dynamism and stability.

FD899NB

WHEN MILES

The Talento's design ingenuity was also applied to its size, thought to perfectly fit the space limits of every city, while offering great cargo capacity to carry every business forward.