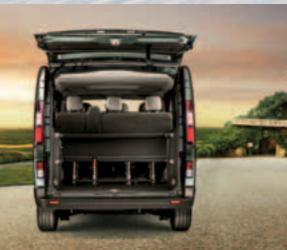

Flexible and adaptable, you can easily load large objects from both side door and rear doors. Offering UP TO 1,2 TON PAYLOAD, with space for 3 Euro pallets (starting from short

plastic pipes.

Talento has squared lines, implying its roomy interior and wide LOAD COMPARTMENT, UP TO 8.6 M<sup>3</sup>.

# INGENIOUS VERSATILITY CREW CABS.

The team behind every job well done has a space on Talento. With a **LOAD COMPARTMENT** of **3,2 M**<sup>3</sup> in short wheelbase versions and **4,0 M**<sup>3</sup> in the long wheelbase versions, the shielded **DOUBLE CABIN** carries a large amount of goods and all your working team.

The Crew cab has **FIVE OR SIX SEATS**, adding comfort to every trip. The cargo compartment is accessible from the rear, with **LEAF DOORS** 

**OPENING AT 90°** or **180°/250°**. Allowing to use every centimeter of the loading compartment, from the floor up to the roof.