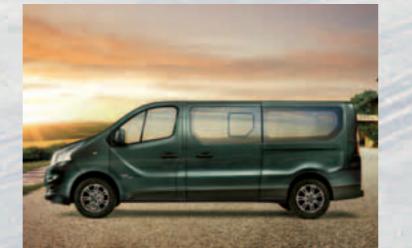

## INGENIOUS OUTSIDE DESIGNED TO STAND OUT.

The **AGGRESSIVE DESIGN** of the Talento shows how this unique van belongs to a long lineage of hard workers. From the style standpoint, Talento is compact and wellproportioned: the forward stretching windscreen pleasantly connects to the short bonnet and the overall effect is one of an imposing but dynamic front end. The design is horizontal with bold, clear-cut lines in tune with the **NEW FAMILY FEELING** of the Fiat Professional range and enhances the width of the vehicle and its loading capacity, clearly suggested by the **SQUARE-SHAPED REAR** end, while conveying an idea of dynamism and stability.

The van's versatility allows you to choose the perfect combination for your business, between **TWO** different **HEIGHTS, TWO LENGTHS AND TWO WHEELBASES.** 

Versatility makes a difference on this van. TALENTO can be easily adapted to any kind of business and their specific needs.